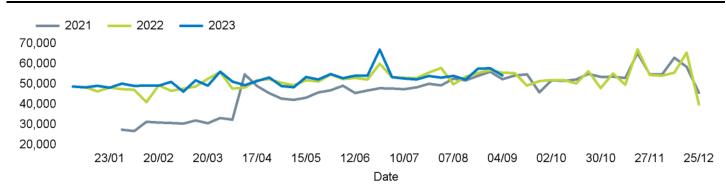

#### Headlines

The total number of visitors to Godalming Town Centre for the last 52 weeks is 2,741,694 which is 0.7% up on the previous year.

The total number of visitors for the year to date is 1,883,562 which is 1.7% up on the previous year.

# Footfall Counts by week