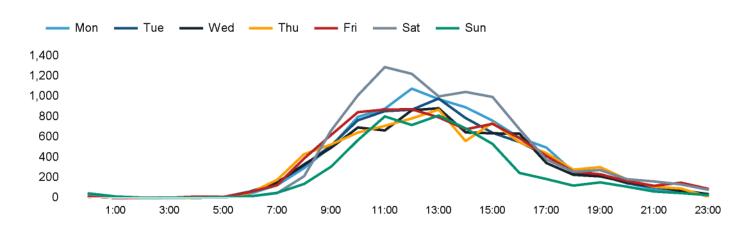

The total number of visitors to Godalming Town Centre in week commencing 4 September 2023 was 54,339.

The busiest day in week commencing 4 September 2023 was Saturday with 9,731 visitors.

The peak hour of the week was 11:00 on Saturday 9 September 2023 with footfall of 1,290.

# Footfall Counts by hour