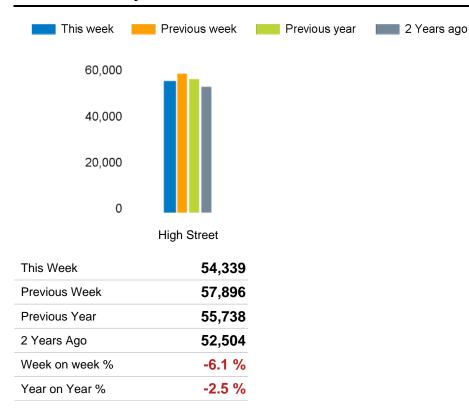

The total number of visitors to Godalming Town Centre in week commencing 4 September 2023 was 54,339.

The busiest day in week commencing 4 September 2023 was Saturday with 9,731 visitors.

The peak hour of the week was 11:00 on Saturday 9 September 2023 with footfall of 1,290.

## **Footfall Counts by location**