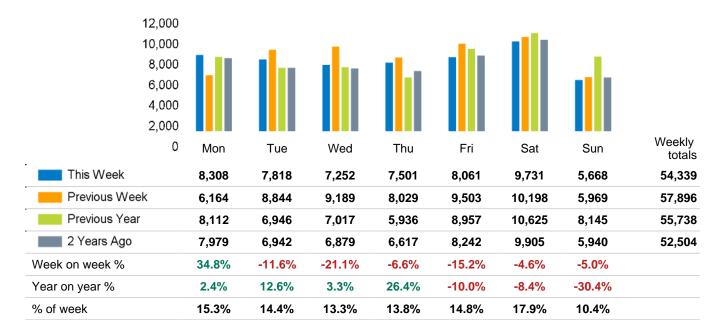

The total number of visitors to Godalming Town Centre in week commencing 4 September 2023 was 54,339.

The busiest day in week commencing 4 September 2023 was Saturday with 9,731 visitors.

The peak hour of the week was 11:00 on Saturday 9 September 2023 with footfall of 1,290.

# Footfall Counts by day