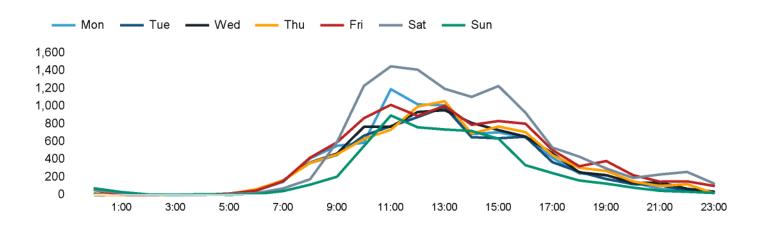

The total number of visitors to Godalming Town Centre in week commencing 11 September 2023 was 58,549.

The busiest day in week commencing 11 September 2023 was Saturday with 11,584 visitors.

The peak hour of the week was 11:00 on Saturday 16 September 2023 with footfall of 1,449.

### Footfall Counts by hour