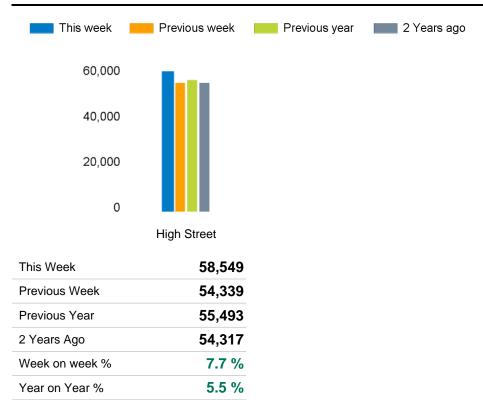

The total number of visitors to Godalming Town Centre in week commencing 11 September 2023 was 58,549.

The busiest day in week commencing 11 September 2023 was Saturday with 11,584 visitors.

The peak hour of the week was 11:00 on Saturday 16 September 2023 with footfall of 1,449.

## **Weekly Footfall Counts**

|                       | Year to date % |       | Year on year % |       | Week on week % |       |
|-----------------------|----------------|-------|----------------|-------|----------------|-------|
|                       | 2023           | 2022  | 2023           | 2022  | 2023           | 2022  |
| Godalming Town Centre | 1.8%           | 19.7% | 5.5%           | 2.2%  | 7.7%           | -0.4% |
| South East            | 3.4%           | 33.6% | 2.0%           | 7.6%  | 1.7%           | 0.3%  |
| UK                    | 4.7%           | 43.7% | -3.5%          | 14.1% | -0.8%          | 6.9%  |