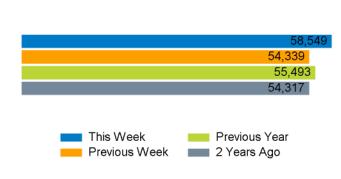

The total number of visitors to Godalming Town Centre in week commencing 11 September 2023 was 58,549.

The busiest day in week commencing 11 September 2023 was Saturday with 11,584 visitors.

The peak hour of the week was 11:00 on Saturday 16 September 2023 with footfall of 1,449.

### Footfall Counts by week