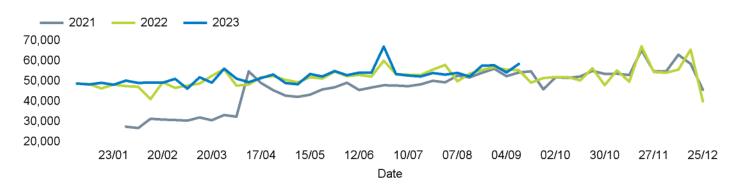

### **Footfall Counts by week**

## **Weekly Footfall Counts**

|                       | Year to date % |       | Year on year % |       | Week on week % |       |
|-----------------------|----------------|-------|----------------|-------|----------------|-------|
|                       | 2023           | 2022  | 2023           | 2022  | 2023           | 2022  |
| Godalming Town Centre | 1.8%           | 19.7% | 5.5%           | 2.2%  | 7.7%           | -0.4% |
| South East            | 3.4%           | 33.6% | 2.0%           | 7.6%  | 1.7%           | 0.3%  |
| UK                    | 4.7%           | 43.7% | -3.5%          | 14.1% | -0.8%          | 6.9%  |