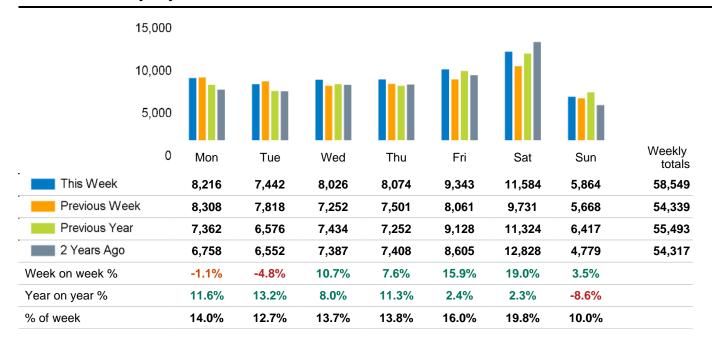

The total number of visitors to Godalming Town Centre in week commencing 11 September 2023 was 58,549.

The busiest day in week commencing 11 September 2023 was Saturday with 11,584 visitors.

The peak hour of the week was 11:00 on Saturday 16 September 2023 with footfall of 1,449.

### Footfall Counts by day