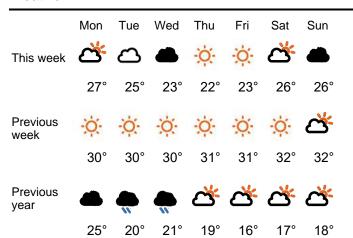

| 6.9%  |

Benchmark calculations (Year on Year and Week on Week) have been calculated using like for like data sets (only those counters available in both comparison periods) to ensure statistical accuracy

#### **Headlines**

The total number of visitors to Godalming Town Centre for the last 52 weeks is 2,744,750 which is 0.8% up on the previous year.

The total number of visitors for the year to date is 1,942,111 which is 1.8% up on the previous year.

The total number of visitors to Godalming Town Centre in week commencing 11 September 2023 was 58,549.

The busiest day in week commencing 11 September 2023 was Saturday with 11,584 visitors.

The peak hour of the week was 11:00 on Saturday 16 September 2023 with footfall of 1,449.

### **Footfall Counts by week**



#### Weather





### Footfall Counts by day



### Footfall Counts by hour



### Footfall Counts by week



## **Footfall Counts by location**



# **Reporting dates**

This week - 11 September 2023 - 17 September 2023

Year to Date % Change is the annual % change in footfall from January of this year compared to the same period last year. Week 1, 2023 to Week 37, 2023 Vs. Week 1, 2022 to Week 37, 2022

Year on Year % Change is the % change in footfall for this week compared to the same week in the previous year. Week 37, 2023 Vs Week 37, 2022

Week on Week % Change is the % change in footfall for this week from the previous week. Week 37 2023 Vs Week 36 2023