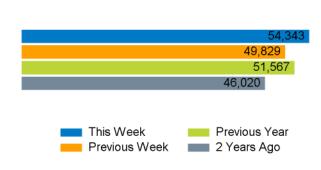

The total number of visitors to Godalming Town Centre in week commencing 25 September 2023 was 54,343.

The busiest day in week commencing 25 September 2023 was Saturday with 10,926 visitors.

The peak hour of the week was 13:00 on Saturday 30 September 2023 with footfall of 1,445.

## Footfall Counts by week