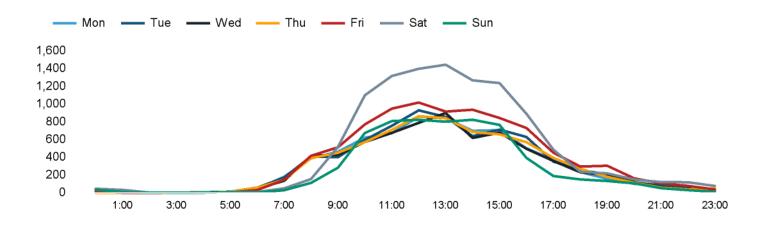

The total number of visitors to Godalming Town Centre in week commencing 25 September 2023 was 54,343.

The busiest day in week commencing 25 September 2023 was Saturday with 10,926 visitors.

The peak hour of the week was 13:00 on Saturday 30 September 2023 with footfall of 1,445.

### Footfall Counts by hour