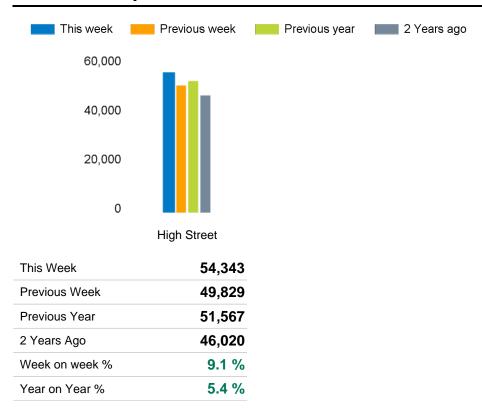

The total number of visitors to Godalming Town Centre in week commencing 25 September 2023 was 54,343.

The busiest day in week commencing 25 September 2023 was Saturday with 10,926 visitors.

The peak hour of the week was 13:00 on Saturday 30 September 2023 with footfall of 1,445.