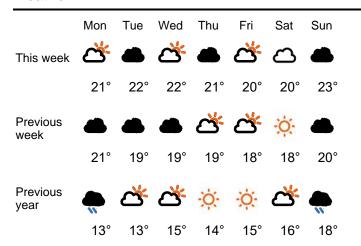

| 2.6% |

Benchmark calculations (Year on Year and Week on Week) have been calculated using like for like data sets (only those counters available in both comparison periods) to ensure statistical accuracy

#### **Headlines**

The total number of visitors to Godalming Town Centre for the last 52 weeks is 2,748,016 which is 0.9% up on the previous year.

The total number of visitors for the year to date is 2,046,283 which is 1.8% up on the previous year.

The total number of visitors to Godalming Town Centre in week commencing 25 September 2023 was 54,343.

The busiest day in week commencing 25 September 2023 was Saturday with 10,926 visitors.

The peak hour of the week was 13:00 on Saturday 30 September 2023 with footfall of 1,445.

### **Footfall Counts by week**



#### Weather





### Footfall Counts by day



### Footfall Counts by hour



## Footfall Counts by week



### **Footfall Counts by location**



# **Reporting dates**

This week - 25 September 2023 - 01 October 2023

Year to Date % Change is the annual % change in footfall from January of this year compared to the same period last year. Week 1, 2023 to Week 39, 2023 Vs. Week 1, 2022 to Week 39, 2022

Year on Year % Change is the % change in footfall for this week compared to the same week in the previous year. Week 39, 2023 Vs Week 39, 2022

Week on Week % Change is the % change in footfall for this week from the previous week. Week 39 2023 Vs Week 38 2023