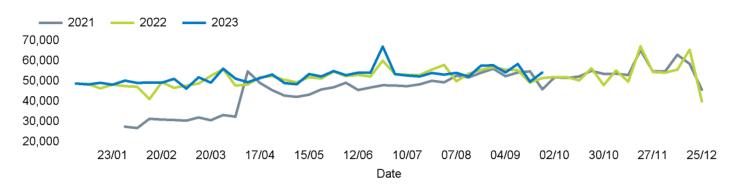

using like for like data sets (only those counters available in both comparison periods) to ensure statistical accuracy

#### **Headlines**

The total number of visitors to Godalming Town Centre for the last 52 weeks is 2,748,016 which is 0.9% up on the previous year.

The total number of visitors for the year to date is 2,046,283 which is 1.8% up on the previous year.

The total number of visitors to Godalming Town Centre in week commencing 25 September 2023 was 54,343.

The busiest day in week commencing 25 September 2023 was Saturday with 10,926 visitors.

The peak hour of the week was 13:00 on Saturday 30 September 2023 with footfall of 1,445.

### **Footfall Counts by week**



#### Weather





### Footfall Counts by day



### Footfall Counts by hour



## Footfall Counts by week



### **Footfall Counts by location**



# **Reporting dates**

This week - 25 September 2023 - 01 October 2023

Year to Date % Change is the annual % change in footfall from January of this year compared to the same period last year. Week 1, 2023 to Week 39, 2023 Vs. Week 1, 2022 to Week 39, 2022

Year on Year % Change is the % change in footfall for this week compared to the same week in the previous year. Week 39, 2023 Vs Week 39, 2022

Week on Week % Change is the % change in footfall for this week from the previous week. Week 39 2023 Vs Week 38 2023