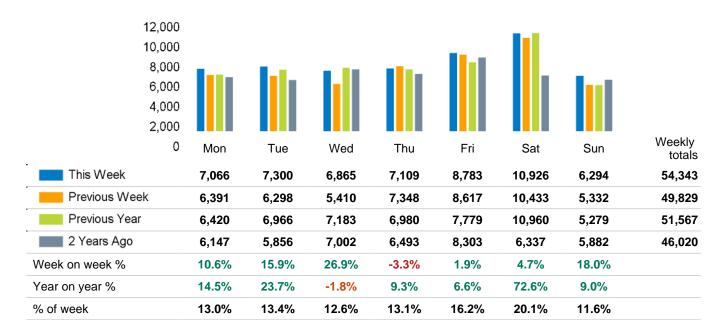

The total number of visitors to Godalming Town Centre in week commencing 25 September 2023 was 54,343.

The busiest day in week commencing 25 September 2023 was Saturday with 10,926 visitors.

The peak hour of the week was 13:00 on Saturday 30 September 2023 with footfall of 1,445.

### Footfall Counts by day