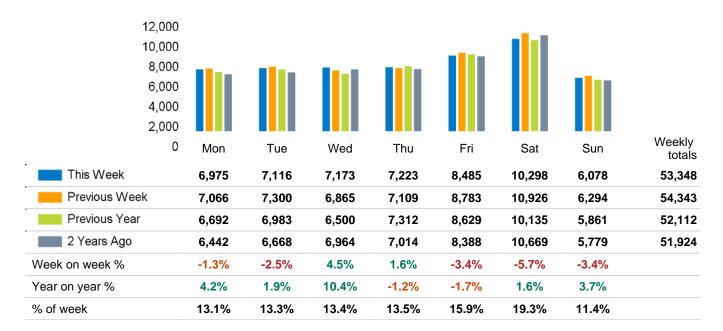

The total number of visitors to Godalming Town Centre in week commencing 2 October 2023 was 53,348.

The busiest day in week commencing 2 October 2023 was Saturday with 10,298 visitors.

The peak hour of the week was 11:00 on Saturday 7 October 2023 with footfall of 1,323.

### Footfall Counts by day