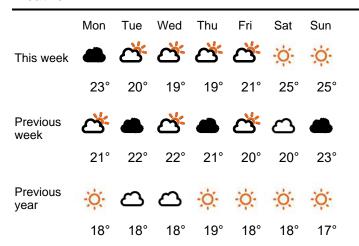

| -2.2%          | 0.4% |

Benchmark calculations (Year on Year and Week on Week) have been calculated using like for like data sets (only those counters available in both comparison periods) to ensure statistical accuracy

#### **Headlines**

The total number of visitors to Godalming Town Centre for the last 52 weeks is 2,749,252 which is 0.9% up on the previous year.

The total number of visitors for the year to date is 2,099,631 which is 1.9% up on the previous year.

The total number of visitors to Godalming Town Centre in week commencing 2 October 2023 was 53,348.

The busiest day in week commencing 2 October 2023 was Saturday with 10,298 visitors.

The peak hour of the week was 11:00 on Saturday 7 October 2023 with footfall of 1,323.

### **Footfall Counts by week**



#### Weather





### Footfall Counts by day



### Footfall Counts by hour



### Footfall Counts by week



### **Footfall Counts by location**



## **Reporting dates**

This week - 02 October 2023 - 08 October 2023

Year to Date % Change is the annual % change in footfall from January of this year compared to the same period last year. Week 1, 2023 to Week 40 , 2023 Vs Week 1, 2022 to Week 40 , 2022

Year on Year % Change is the % change in footfall for this week compared to the same week in the previous year. Week 40, 2023 Vs Week 40, 2022

Week on Week % Change is the % change in footfall for this week from the previous week. Week 40 2023 Vs Week 39 2023