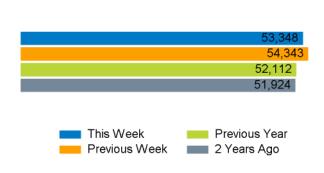

The total number of visitors to Godalming Town Centre in week commencing 2 October 2023 was 53,348.

The busiest day in week commencing 2 October 2023 was Saturday with 10,298 visitors.

The peak hour of the week was 11:00 on Saturday 7 October 2023 with footfall of 1,323.

### Footfall Counts by week