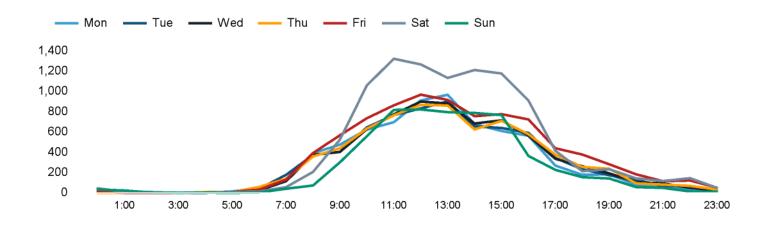

The total number of visitors to Godalming Town Centre in week commencing 2 October 2023 was 53,348.

The busiest day in week commencing 2 October 2023 was Saturday with 10,298 visitors.

The peak hour of the week was 11:00 on Saturday 7 October 2023 with footfall of 1,323.

### Footfall Counts by hour