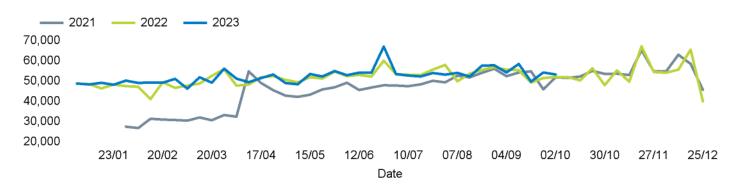

lculated using like for like data sets (only those counters available in both comparison periods) to ensure statistical accuracy

#### **Headlines**

The total number of visitors to Godalming Town Centre for the last 52 weeks is 2,749,252 which is 0.9% up on the previous year.

The total number of visitors for the year to date is 2,099,631 which is 1.9% up on the previous year.

The total number of visitors to Godalming Town Centre in week commencing 2 October 2023 was 53,348.

The busiest day in week commencing 2 October 2023 was Saturday with 10,298 visitors.

The peak hour of the week was 11:00 on Saturday 7 October 2023 with footfall of 1,323.

### **Footfall Counts by week**



#### Weather





### Footfall Counts by day



### Footfall Counts by hour



### Footfall Counts by week



### **Footfall Counts by location**



## **Reporting dates**

This week - 02 October 2023 - 08 October 2023

Year to Date % Change is the annual % change in footfall from January of this year compared to the same period last year. Week 1, 2023 to Week 40 , 2023 Vs Week 1, 2022 to Week 40 , 2022

Year on Year % Change is the % change in footfall for this week compared to the same week in the previous year. Week 40, 2023 Vs Week 40, 2022

Week on Week % Change is the % change in footfall for this week from the previous week. Week 40 2023 Vs Week 39 2023