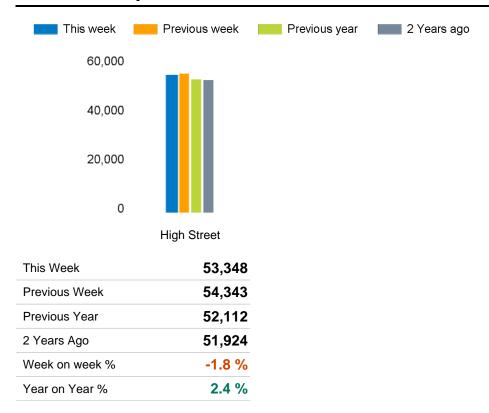

The total number of visitors to Godalming Town Centre in week commencing 2 October 2023 was 53,348.

The busiest day in week commencing 2 October 2023 was Saturday with 10,298 visitors.

The peak hour of the week was 11:00 on Saturday 7 October 2023 with footfall of 1,323.

### **Footfall Counts by location**