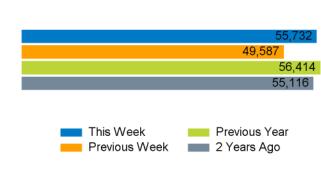

The total number of visitors to Godalming Town Centre in week commencing 23 October 2023 was 55,732.

The busiest day in week commencing 23 October 2023 was Saturday with 14,487 visitors.

The peak hour of the week was 11:00 on Saturday 28 October 2023 with footfall of 2,387.

## Footfall Counts by week