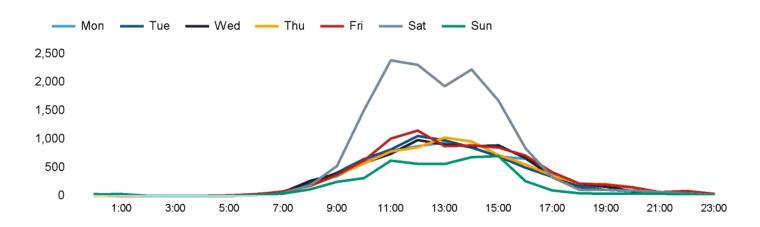

The total number of visitors to Godalming Town Centre in week commencing 23 October 2023 was 55,732.

The busiest day in week commencing 23 October 2023 was Saturday with 14,487 visitors.

The peak hour of the week was 11:00 on Saturday 28 October 2023 with footfall of 2,387.

## Footfall Counts by hour