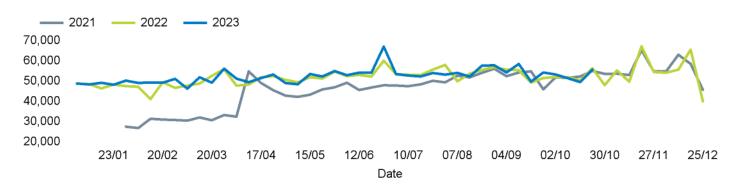

d Week on Week) have been calculated using like for like data sets (only those counters available in both comparison periods) to ensure statistical accuracy

#### **Headlines**

The total number of visitors to Godalming Town Centre for the last 52 weeks is 2,747,159 which is 0.9% up on the previous year.

The total number of visitors for the year to date is 2,256,455 which is 1.6% up on the previous year.

The total number of visitors to Godalming Town Centre in week commencing 23 October 2023 was 55,732.

The busiest day in week commencing 23 October 2023 was Saturday with 14,487 visitors.

The peak hour of the week was 11:00 on Saturday 28 October 2023 with footfall of 2,387.

## **Footfall Counts by week**



#### Weather







## Footfall Counts by hour



## Footfall Counts by week



## **Footfall Counts by location**



## **Reporting dates**

This week - 23 October 2023 - 29 October 2023

Year to Date % Change is the annual % change in footfall from January of this year compared to the same period last year. Week 1, 2023 to Week 43, 2023 Vs. Week 1, 2022 to Week 43, 2022

Year on Year % Change is the % change in footfall for this week compared to the same week in the previous year. Week 43, 2023 Vs Week 43, 2022

Week on Week % Change is the % change in footfall for this week from the previous week. Week 43 2023 Vs Week 42 2023