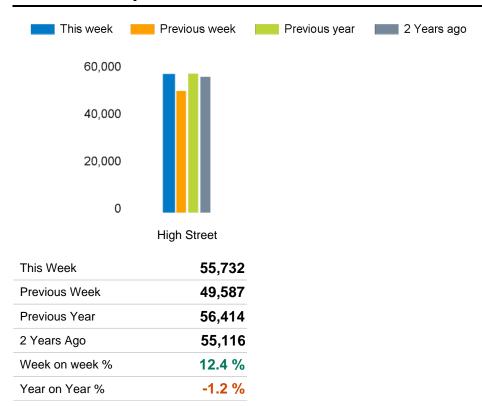

The total number of visitors to Godalming Town Centre in week commencing 23 October 2023 was 55,732.

The busiest day in week commencing 23 October 2023 was Saturday with 14,487 visitors.

The peak hour of the week was 11:00 on Saturday 28 October 2023 with footfall of 2,387.

## **Footfall Counts by location**