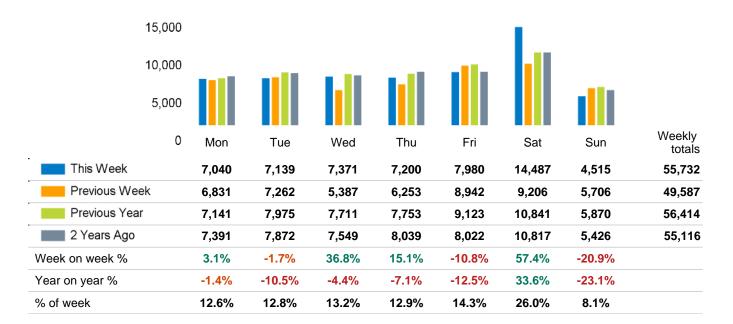

The total number of visitors to Godalming Town Centre in week commencing 23 October 2023 was 55,732.

The busiest day in week commencing 23 October 2023 was Saturday with 14,487 visitors.

The peak hour of the week was 11:00 on Saturday 28 October 2023 with footfall of 2,387.

## **Footfall Counts by week**