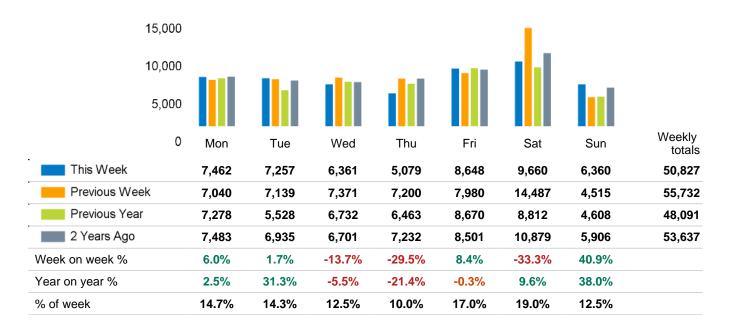

The total number of visitors to Godalming Town Centre in week commencing 30 October 2023 was 50,827.

The busiest day in week commencing 30 October 2023 was Saturday with 9,660 visitors.

The peak hour of the week was 12:00 on Saturday 4 November 2023 with footfall of 1,479.

## **Footfall Counts by week**