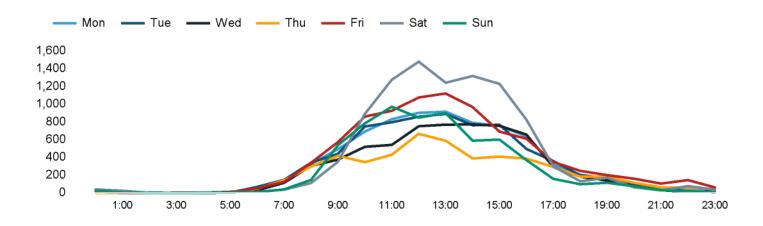

The total number of visitors to Godalming Town Centre in week commencing 30 October 2023 was 50,827.

The busiest day in week commencing 30 October 2023 was Saturday with 9,660 visitors.

The peak hour of the week was 12:00 on Saturday 4 November 2023 with footfall of 1,479.

## Footfall Counts by hour