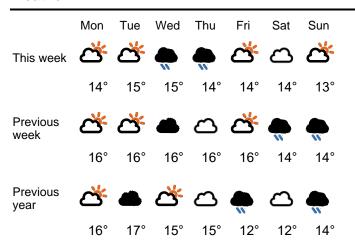

6.3%          | -12.6% |

Benchmark calculations (Year on Year and Week on Week) have been calculated using like for like data sets (only those counters available in both comparison periods) to ensure statistical accuracy

#### **Headlines**

The total number of visitors to Godalming Town Centre for the last 52 weeks is 2,749,895 which is 1.2% up on the previous year.

The total number of visitors for the year to date is 2,307,282 which is 1.7% up on the previous year.

The total number of visitors to Godalming Town Centre in week commencing 30 October 2023 was 50,827.

The busiest day in week commencing 30 October 2023 was Saturday with 9,660 visitors.

The peak hour of the week was 12:00 on Saturday 4 November 2023 with footfall of 1,479.

## **Footfall Counts by week**



#### Weather







## Footfall Counts by hour



## Footfall Counts by week



## **Footfall Counts by location**



# **Reporting dates**

This week - 30 October 2023 - 05 November 2023

Year to Date % Change is the annual % change in footfall from January of this year compared to the same period last year. Week 1, 2023 to Week 44 , 2023 Vs Week 1, 2022 to Week 44 , 2022

Year on Year % Change is the % change in footfall for this week compared to the same week in the previous year. Week44, 2023 Vs Week 44, 2022

Week on Week % Change is the % change in footfall for this week from the previous week. Week 44 2023 Vs Week 43 2023