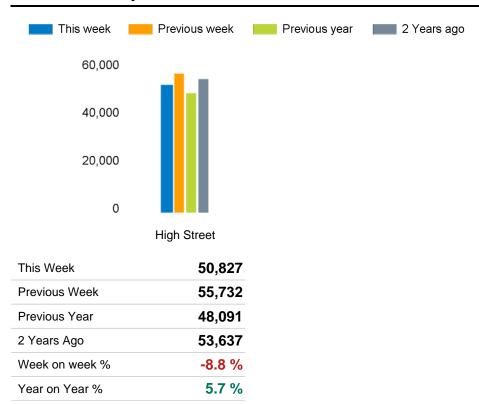

The total number of visitors to Godalming Town Centre in week commencing 30 October 2023 was 50,827.

The busiest day in week commencing 30 October 2023 was Saturday with 9,660 visitors.

The peak hour of the week was 12:00 on Saturday 4 November 2023 with footfall of 1,479.

## **Footfall Counts by location**