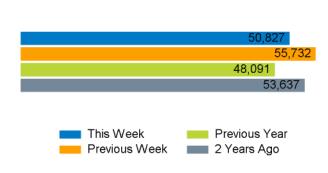

The total number of visitors to Godalming Town Centre in week commencing 30 October 2023 was 50,827.

The busiest day in week commencing 30 October 2023 was Saturday with 9,660 visitors.

The peak hour of the week was 12:00 on Saturday 4 November 2023 with footfall of 1,479.

## Footfall Counts by week