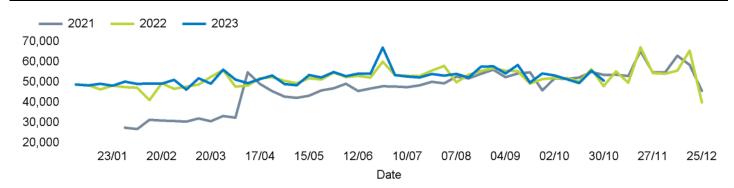

nd Week on Week) have been calculated using like for like data sets (only those counters available in both comparison periods) to ensure statistical accuracy

#### **Headlines**

The total number of visitors to Godalming Town Centre for the last 52 weeks is 2,749,895 which is 1.2% up on the previous year.

The total number of visitors for the year to date is 2,307,282 which is 1.7% up on the previous year.

The total number of visitors to Godalming Town Centre in week commencing 30 October 2023 was 50,827.

The busiest day in week commencing 30 October 2023 was Saturday with 9,660 visitors.

The peak hour of the week was 12:00 on Saturday 4 November 2023 with footfall of 1,479.

## **Footfall Counts by week**



#### Weather







## Footfall Counts by hour



## Footfall Counts by week



## **Footfall Counts by location**



# **Reporting dates**

This week - 30 October 2023 - 05 November 2023

Year to Date % Change is the annual % change in footfall from January of this year compared to the same period last year. Week 1, 2023 to Week 44 , 2023 Vs Week 1, 2022 to Week 44 , 2022

Year on Year % Change is the % change in footfall for this week compared to the same week in the previous year. Week44, 2023 Vs Week 44, 2022

Week on Week % Change is the % change in footfall for this week from the previous week. Week 44 2023 Vs Week 43 2023