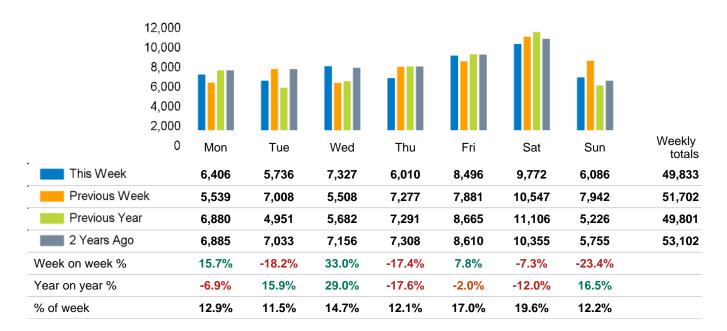

The total number of visitors to Godalming Town Centre in week commencing 13 November 2023 was 49,833.

The busiest day in week commencing 13 November 2023 was Saturday with 9,772 visitors.

The peak hour of the week was 14:00 on Saturday 18 November 2023 with footfall of 1,262.

# Footfall Counts by week