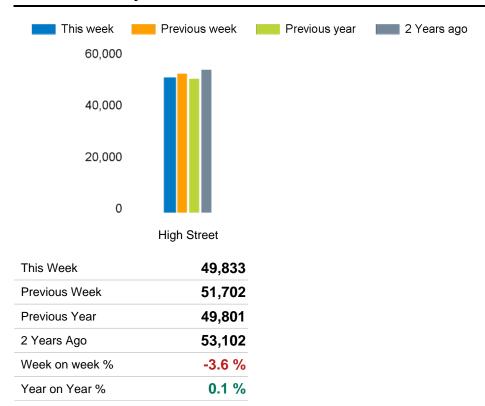

The total number of visitors to Godalming Town Centre in week commencing 13 November 2023 was 49,833.

The busiest day in week commencing 13 November 2023 was Saturday with 9,772 visitors.

The peak hour of the week was 14:00 on Saturday 18 November 2023 with footfall of 1,262.

## **Footfall Counts by location**

# **Reporting dates**

This week - 13 November 2023 - 19 November 2023

Year to Date % Change is the annual % change in footfall from January of this year compared to the same period last year. Week 1, 2023 to Week 46 , 2023 Vs Week 1, 2022 to Week 46 , 2022

Year on Year % Change is the % change in footfall for this week compared to the same week in the previous year. Week 46, 2023 Vs Week 46, 2022

Week on Week % Change is the % change in footfall for this week from the previous week. Week 46 2023 Vs Week 45 2023