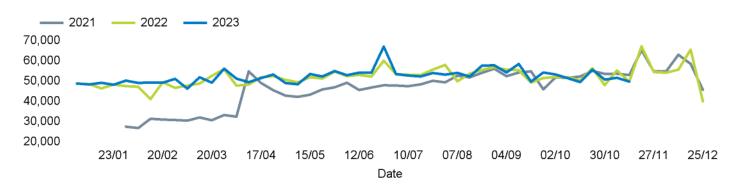

#### **Headlines**

The total number of visitors to Godalming Town Centre for the last 52 weeks is 2,746,296 which is 1.1% up on the previous year.

The total number of visitors for the year to date is 2,408,817 which is 1.5% up on the previous year.

## **Footfall Counts by week**

# Footfall Counts by week