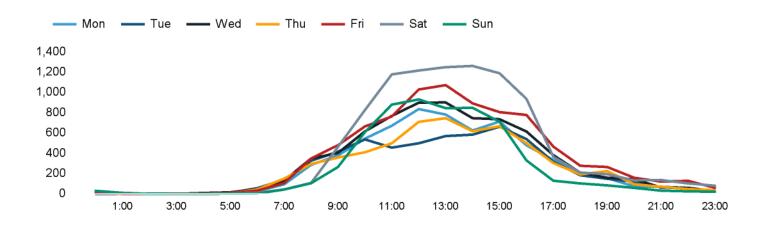

The total number of visitors to Godalming Town Centre in week commencing 13 November 2023 was 49,833.

The busiest day in week commencing 13 November 2023 was Saturday with 9,772 visitors.

The peak hour of the week was 14:00 on Saturday 18 November 2023 with footfall of 1,262.

## Footfall Counts by hour