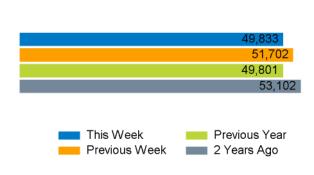

The total number of visitors to Godalming Town Centre in week commencing 13 November 2023 was 49,833.

The busiest day in week commencing 13 November 2023 was Saturday with 9,772 visitors.

The peak hour of the week was 14:00 on Saturday 18 November 2023 with footfall of 1,262.

# Footfall Counts by week