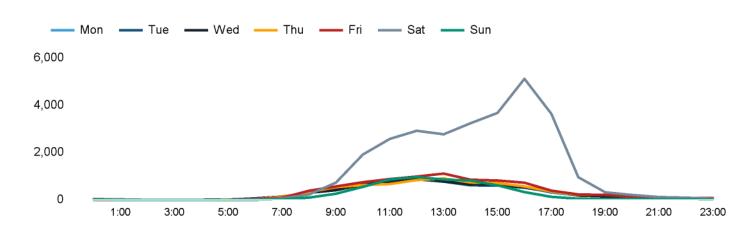

The total number of visitors to Godalming Town Centre in week commencing 20 November 2023 was 71,231.

The busiest day in week commencing 20 November 2023 was Saturday with 28,795 visitors.

The peak hour of the week was 16:00 on Saturday 25 November 2023 with footfall of 5,118.

## Footfall Counts by hour