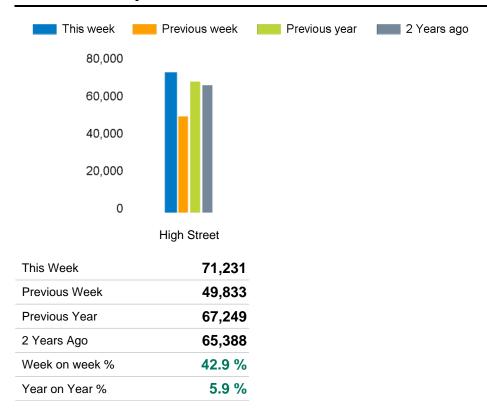

The total number of visitors to Godalming Town Centre in week commencing 20 November 2023 was 71,231.

The busiest day in week commencing 20 November 2023 was Saturday with 28,795 visitors.

The peak hour of the week was 16:00 on Saturday 25 November 2023 with footfall of 5,118.

## **Weekly Footfall Counts**

|                       | Year to date % |       | Year on year % |      | Week on week % |       |
|-----------------------|----------------|-------|----------------|------|----------------|-------|
|                       | 2023           | 2022  | 2023           | 2022 | 2023           | 2022  |
| Godalming Town Centre | 1.6%           | 14.0% | 5.9%           | 2.8% | 42.9%          | 35.0% |
| South East            | 2.6%           | 25.0% | 0.1%           | 1.8% | 6.2%           | 1.1%  |
| UK                    | 3.5%           | 33.2% | 2.6%           | 6.6% | 8.5%           | 3.2%  |