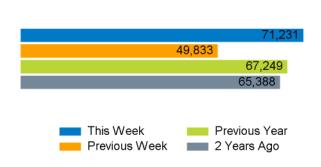

The total number of visitors to Godalming Town Centre in week commencing 20 November 2023 was 71,231.

The busiest day in week commencing 20 November 2023 was Saturday with 28,795 visitors.

The peak hour of the week was 16:00 on Saturday 25 November 2023 with footfall of 5,118.