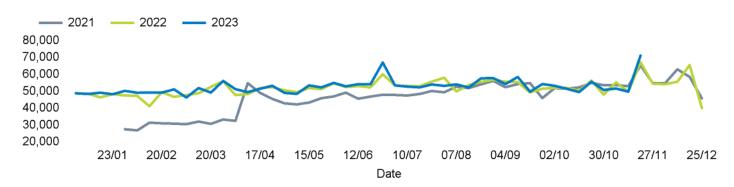

eek on Week) have been calculated using like for like data sets (only those counters available in both comparison periods) to ensure statistical accuracy

#### **Headlines**

The total number of visitors to Godalming Town Centre for the last 52 weeks is 2,750,278 which is 1.2% up on the previous year.

The total number of visitors for the year to date is 2,480,048 which is 1.6% up on the previous year.

The total number of visitors to Godalming Town Centre in week commencing 20 November 2023 was 71,231.

The busiest day in week commencing 20 November 2023 was Saturday with 28,795 visitors.

The peak hour of the week was 16:00 on Saturday 25 November 2023 with footfall of 5,118.

## **Footfall Counts by week**



#### Weather







## Footfall Counts by hour



## Footfall Counts by week



## **Footfall Counts by location**



# Reporting dates

This week - 20 November 2023 - 26 November 2023

Year to Date % Change is the annual % change in footfall from January of this year compared to the same period last year. Week 1, 2023 to Week 47, 2023 Vs. Week 1, 2022 to Week 47, 2022

Year on Year % Change is the % change in footfall for this week compared to the same week in the previous year. Week47, 2023 Vs Week 47, 2022

Week on Week % Change is the % change in footfall for this week from the previous week. Week 47 2023 Vs Week 46 2023