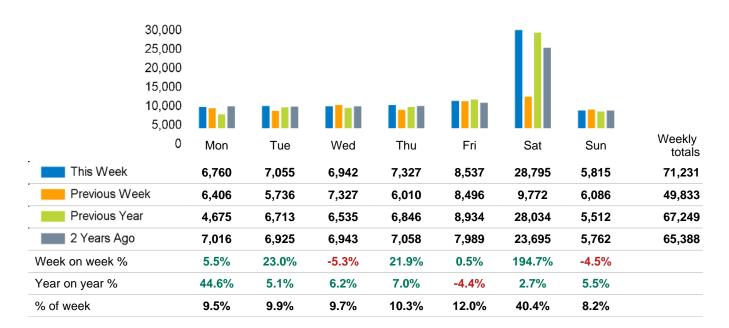

The total number of visitors to Godalming Town Centre in week commencing 20 November 2023 was 71,231.

The busiest day in week commencing 20 November 2023 was Saturday with 28,795 visitors.

The peak hour of the week was 16:00 on Saturday 25 November 2023 with footfall of 5,118.

## Footfall Counts by week