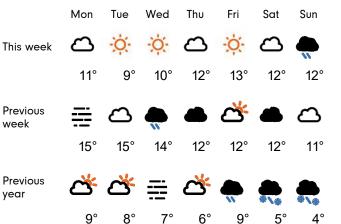

The total number of visitors to Godalming Town Centre in week commencing 21 November 2022 was 67,249.

The busiest day in week commencing 21 November 2022 was Saturday with 28,034 visitors.

The peak hour of the week was 16:00 on Saturday 26 November 2022 with footfall of 4,748.

## Footfall by week