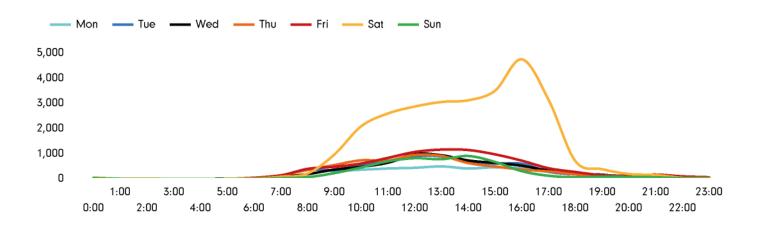

The total number of visitors to Godalming Town Centre in week commencing 21 November 2022 was 67,249.

The busiest day in week commencing 21 November 2022 was Saturday with 28,034 visitors.

The peak hour of the week was 16:00 on Saturday 26 November 2022 with footfall of 4,748.

#### Footfall by hour