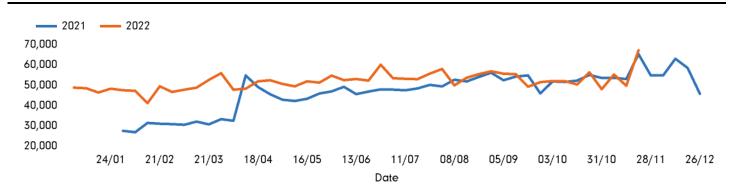

#### **Headlines**

The total number of visitors to Godalming Town Centre for the last 52 weeks is 2,717,839 which is 14% up on the previous year.

The total number of visitors for the year to date is 2,440,663 which is 14% up on the previous year.

## Footfall by week