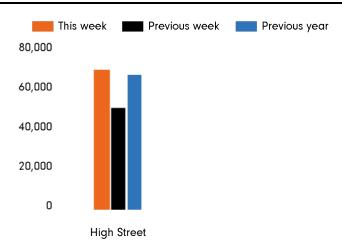

The total number of visitors to Godalming Town Centre in week commencing 21 November 2022 was 67,249.

The busiest day in week commencing 21 November 2022 was Saturday with 28,034 visitors.

The peak hour of the week was 16:00 on Saturday 26 November 2022 with footfall of 4,748.

#### Footfall by location

| 67,249<br>49,801<br>65,388 |  |  |        |
|----------------------------|--|--|--------|
|                            |  |  | 35.0 % |
|                            |  |  | 2.8 %  |
|                            |  |  |        |