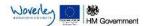

The total number of visitors to Godalming Town Centre in week commencing 21 November 2022 was 67,249.

The busiest day in week commencing 21 November 2022 was Saturday with 28,034 visitors.

The peak hour of the week was 16:00 on Saturday 26 November 2022 with footfall of 4,748.

#### Footfall by location

| 67,249<br>49,801<br>65,388 |  |  |        |
|----------------------------|--|--|--------|
|                            |  |  | 35.0 % |
|                            |  |  | 2.8 %  |
|                            |  |  |        |