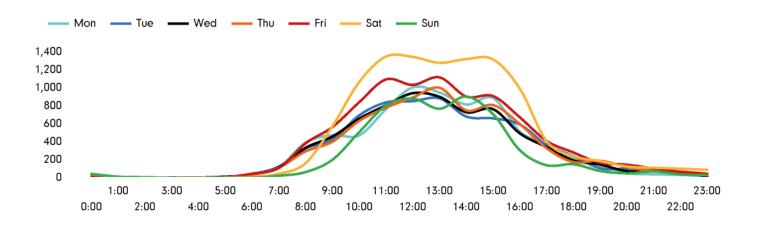

The total number of visitors to Godalming Town Centre in week commencing 28 November 2022 was 54,569.

The busiest day in week commencing 28 November 2022 was Saturday with 10,799 visitors.

The peak hour of the week was 11:00 on Saturday 3 December 2022 with footfall of 1,349.

### Footfall by hour