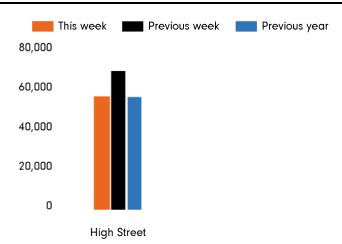

### Footfall by location

| 54,569<br>67,249<br>54,853 |  |  |         |
|----------------------------|--|--|---------|
|                            |  |  | -18.9 % |
|                            |  |  | -0.5 %  |
|                            |  |  |         |

The total number of visitors to Godalming Town Centre in week commencing 28 November 2022 was 54,569.

The busiest day in week commencing 28 November 2022 was Saturday with 10,799 visitors.

The peak hour of the week was 11:00 on Saturday 3 December 2022 with footfall of 1,349.