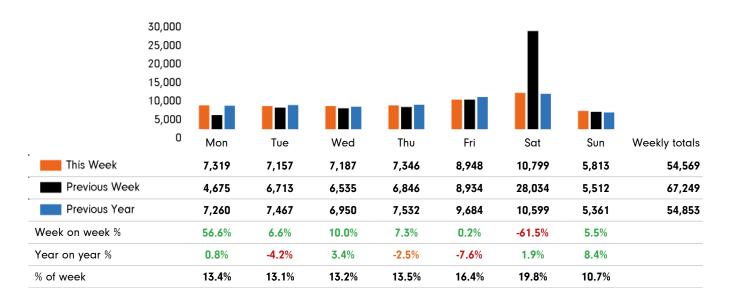

The total number of visitors to Godalming Town Centre in week commencing 28 November 2022 was 54,569.

The busiest day in week commencing 28 November 2022 was Saturday with 10,799 visitors.

The peak hour of the week was 11:00 on Saturday 3 December 2022 with footfall of 1,349.

## Footfall by week