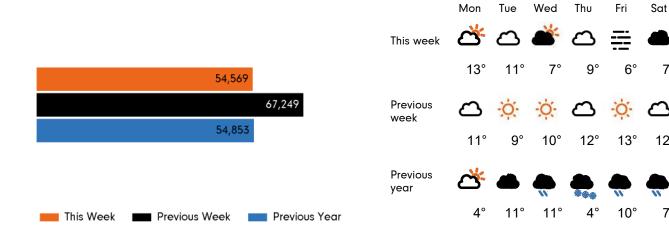

The total number of visitors to Godalming Town Centre in week commencing 28 November 2022 was 54,569.

The busiest day in week commencing 28 November 2022 was Saturday with 10,799 visitors.

The peak hour of the week was 11:00 on Saturday 3 December 2022 with footfall of 1,349.

### Footfall by location

| 54,569<br>67,249<br>54,853 |  |  |         |
|----------------------------|--|--|---------|
|                            |  |  | -18.9 % |
|                            |  |  | -0.5 %  |
|                            |  |  |         |