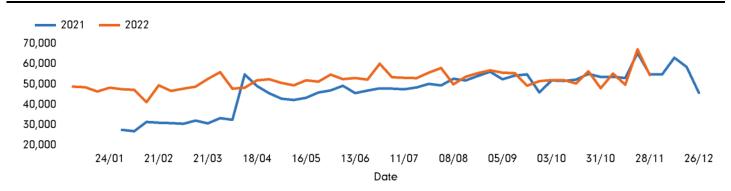

## Footfall by week

The total number of visitors to Godalming Town Centre in week commencing 28 November 2022 was 54,569.

The busiest day in week commencing 28 November 2022 was Saturday with 10,799 visitors.

The peak hour of the week was 11:00 on Saturday 3 December 2022 with footfall of 1,349.

#### **Headlines**

The total number of visitors to Godalming Town Centre for the last 52 weeks is 2,717,555 which is 13.6% up on the previous year.

The total number of visitors for the year to date is 2,495,232 which is 13.6% up on the previous year.