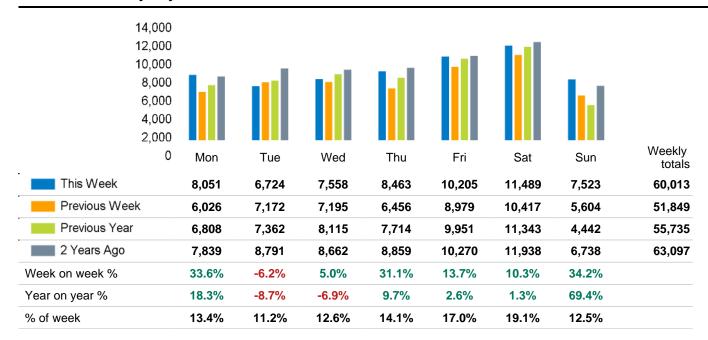

The total number of visitors to Godalming Town Centre in week commencing 11 December 2023 was 60,013.

The busiest day in week commencing 11 December 2023 was Saturday with 11,489 visitors.

The peak hour of the week was 15:00 on Saturday 16 December 2023 with footfall of 1,504.

## Footfall Counts by day