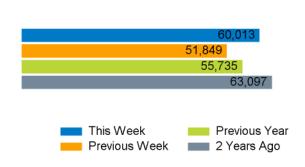

The total number of visitors to Godalming Town Centre in week commencing 11 December 2023 was 60,013.

The busiest day in week commencing 11 December 2023 was Saturday with 11,489 visitors.

The peak hour of the week was 15:00 on Saturday 16 December 2023 with footfall of 1,504.

## Footfall Counts by week