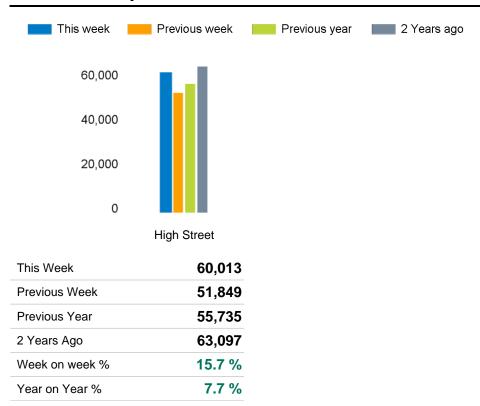

The total number of visitors to Godalming Town Centre in week commencing 11 December 2023 was 60,013.

The busiest day in week commencing 11 December 2023 was Saturday with 11,489 visitors.

The peak hour of the week was 15:00 on Saturday 16 December 2023 with footfall of 1,504.

## **Footfall Counts by location**