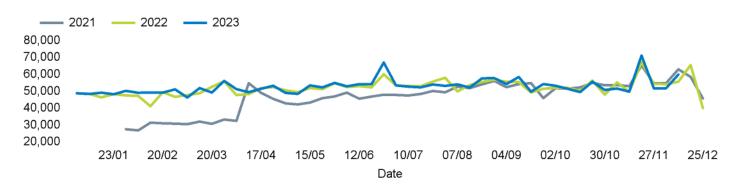

ulated using like for like data sets (only those counters available in both comparison periods) to ensure statistical accuracy

#### **Headlines**

The total number of visitors to Godalming Town Centre for the last 52 weeks is 2,749,466 which is 1.5% up on the previous year.

The total number of visitors for the year to date is 2,643,777 which is 1.5% up on the previous year.

The total number of visitors to Godalming Town Centre in week commencing 11 December 2023 was 60,013.

The busiest day in week commencing 11 December 2023 was Saturday with 11,489 visitors.

The peak hour of the week was 15:00 on Saturday 16 December 2023 with footfall of 1,504.

## **Footfall Counts by week**



#### Weather





## Footfall Counts by day



## Footfall Counts by hour



## Footfall Counts by week



## **Footfall Counts by location**



## **Reporting dates**

This week - 11 December 2023 - 17 December 2023

Year to Date % Change is the annual % change in footfall from January of this year compared to the same period last year. Week 1, 2023 to Week 50, 2023 Vs. Week 1, 2022 to Week 50, 2022

Year on Year % Change is the % change in footfall for this week compared to the same week in the previous year. Week 50, 2023 Vs Week 50, 2022

Week on Week % Change is the % change in footfall for this week from the previous week. Week 50 2023 Vs Week 49 2023