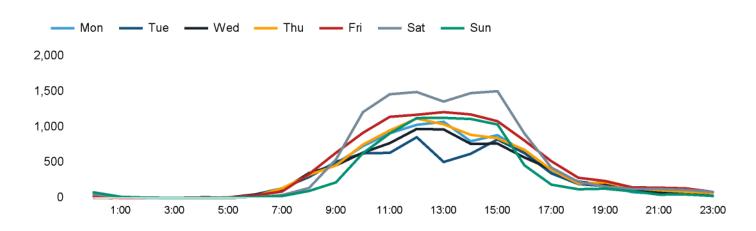

The total number of visitors to Godalming Town Centre in week commencing 11 December 2023 was 60,013.

The busiest day in week commencing 11 December 2023 was Saturday with 11,489 visitors.

The peak hour of the week was 15:00 on Saturday 16 December 2023 with footfall of 1,504.

## Footfall Counts by hour