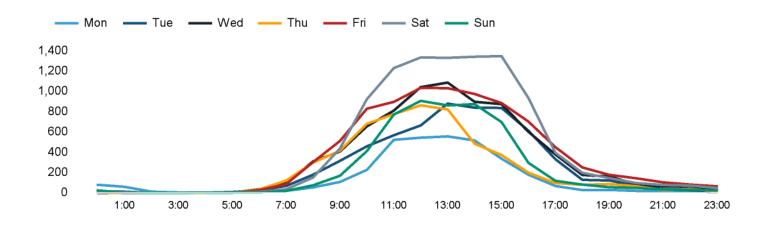

The total number of visitors to Godalming Town Centre in week commencing 1 January 2024 was 47,290.

The busiest day in week commencing 1 January 2024 was Saturday with 10,181 visitors.

The peak hour of the week was 15:00 on Saturday 6 January 2024 with footfall of 1,349.

### Footfall Counts by hour