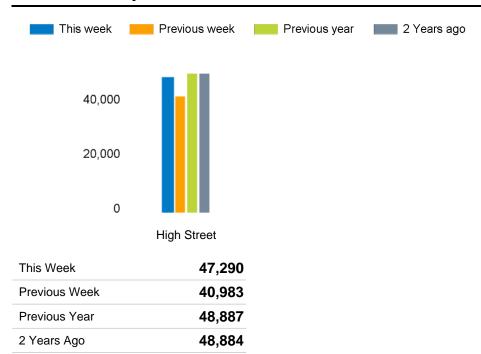

### **Footfall Counts by location**

15.4 %

-3.3 %

#### **Headlines**

The total number of visitors to Godalming Town Centre for the last 52 weeks is 2,758,315 which is 1.7% up on the previous year.

The total number of visitors for the year to date is 47,290 which is 3.3% down on the previous year.

The total number of visitors to Godalming Town Centre in week commencing 1 January 2024 was 47,290.

The busiest day in week commencing 1 January 2024 was Saturday with 10,181 visitors.

The peak hour of the week was 15:00 on Saturday 6 January 2024 with footfall of 1,349.