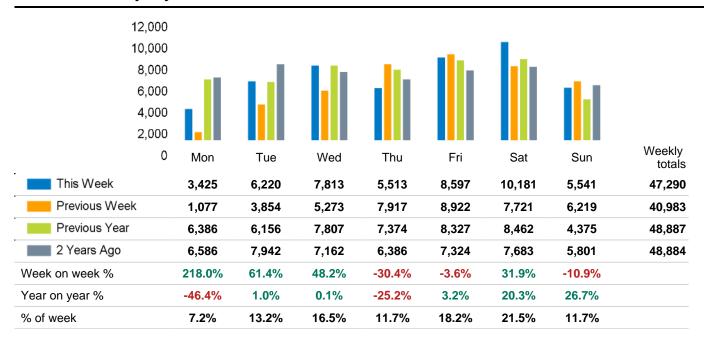

The total number of visitors to Godalming Town Centre in week commencing 1 January 2024 was 47,290.

The busiest day in week commencing 1 January 2024 was Saturday with 10,181 visitors.

The peak hour of the week was 15:00 on Saturday 6 January 2024 with footfall of 1,349.

### Footfall Counts by day