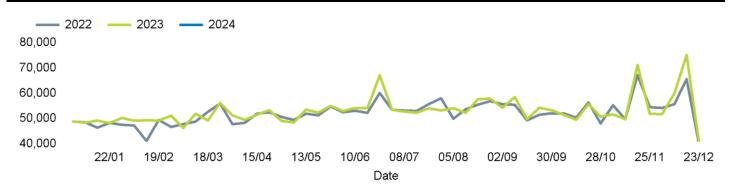

calculated using like for like data sets (only those counters available in both comparison periods) to ensure statistical accuracy

#### **Headlines**

The total number of visitors to Godalming Town Centre for the last 52 weeks is 2,758,315 which is 1.7% up on the previous year.

The total number of visitors for the year to date is 47,290 which is 3.3% down on the previous year.

The total number of visitors to Godalming Town Centre in week commencing 1 January 2024 was 47,290.

The busiest day in week commencing 1 January 2024 was Saturday with 10,181 visitors.

The peak hour of the week was 15:00 on Saturday 6 January 2024 with footfall of 1,349.

### **Footfall Counts by week**



#### Weather





### Footfall Counts by day



### Footfall Counts by hour



## Footfall Counts by week



### **Footfall Counts by location**



15.4 %

-3.3 %

# **Reporting dates**

Week on week %
Year on Year %

This week - 01 January 2024 - 07 January 2024

Year to Date % Change is the annual % change in footfall from January of this year compared to the same period last year. Week 1, 2024 to Week 1 , 2024 Vs Week 1, 2023 to Week 1 , 2023

Year on Year % Change is the % change in footfall for this week compared to the same week in the previous year. Week1, 2024 Vs Week 1, 2023

Week on Week % Change is the % change in footfall for this week from the previous week. Week 1 2024 Vs Week 52 2023