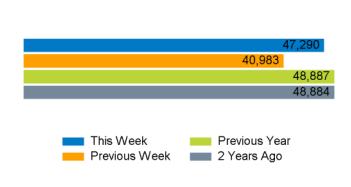

#### **Headlines**

The total number of visitors to Godalming Town Centre for the last 52 weeks is 2,758,315 which is 1.7% up on the previous year.

The total number of visitors for the year to date is 47,290 which is 3.3% down on the previous year.

The total number of visitors to Godalming Town Centre in week commencing 1 January 2024 was 47,290.

The busiest day in week commencing 1 January 2024 was Saturday with 10,181 visitors.

The peak hour of the week was 15:00 on Saturday 6 January 2024 with footfall of 1,349.

## Footfall Counts by week