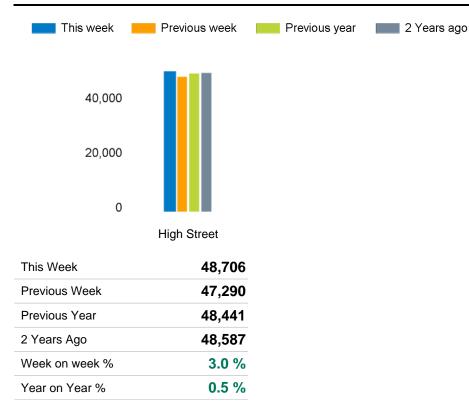

The total number of visitors to Godalming Town Centre in week commencing 8 January 2024 was 48,706.

The busiest day in week commencing 8 January 2024 was Saturday with 10,076 visitors.

The peak hour of the week was 12:00 on Saturday 13 January 2024 with footfall of 1,359.

## **Footfall Counts by location**