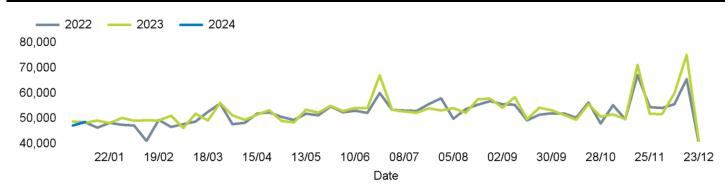

#### Headlines

The total number of visitors to Godalming Town Centre for the last 52 weeks is 2,758,580 which is 1.8% up on the previous year.

Weather

The total number of visitors for the year to date is 95,996 which is 1.4% down on the previous year.

### **Reporting dates**

This week - 08 January 2024 - 14 January 2024

Year to Date % Change is the annual % change in footfall from January of this year compared to the same period last year. Week 1, 2024 to Week 2, 2024 Vs Week 1, 2023 to Week 2, 2023