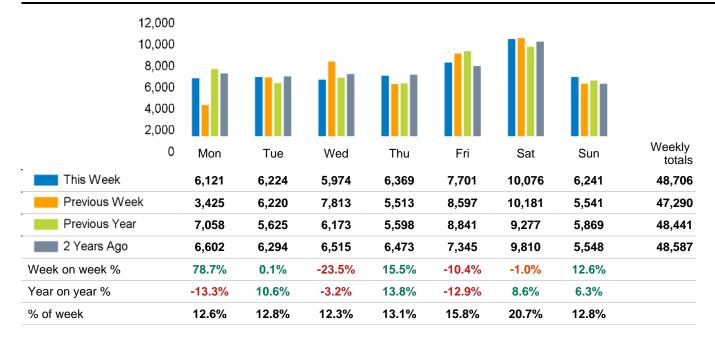

The total number of visitors to Godalming Town Centre in week commencing 8 January 2024 was 48,706.

The busiest day in week commencing 8 January 2024 was Saturday with 10,076 visitors.

The peak hour of the week was 12:00 on Saturday 13 January 2024 with footfall of 1,359.

#### Footfall Counts by week

|                  | Mon | Tue | Wed | Thu | Fri | Sat | Sun |
|------------------|-----|-----|-----|-----|-----|-----|-----|
| This week        |     | ÷Ò: | ÷Ò. |     |     |     |     |
|                  | 5°  | 4°  | 5°  | 5°  | 6°  | 6°  | 6°  |
| Previous<br>week | ඊ   |     | ථ   |     |     |     |     |
|                  | 12° | 13° | 13° | 12° | 9°  | 7°  | 7°  |
| Previous<br>year | ≏   | ÷Ŏ. |     |     | ò.  | උ   | ඊ   |
|                  | 9°  | 9°  | 12° | 11° | 12° | 10° | 12° |