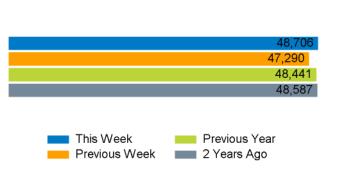

The total number of visitors to Godalming Town Centre in week commencing 8 January 2024 was 48,706.

The busiest day in week commencing 8 January 2024 was Saturday with 10,076 visitors.

The peak hour of the week was 12:00 on Saturday 13 January 2024 with footfall of 1,359.