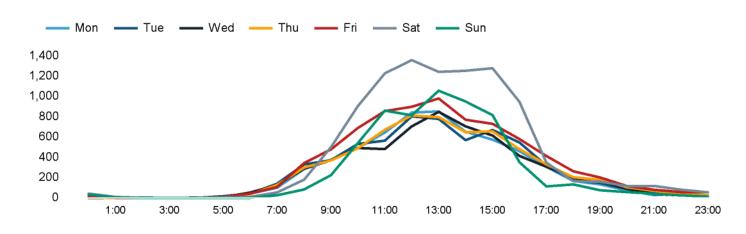

The total number of visitors to Godalming Town Centre in week commencing 8 January 2024 was 48,706.

The busiest day in week commencing 8 January 2024 was Saturday with 10,076 visitors.

The peak hour of the week was 12:00 on Saturday 13 January 2024 with footfall of 1,359.

## Footfall Counts by hour