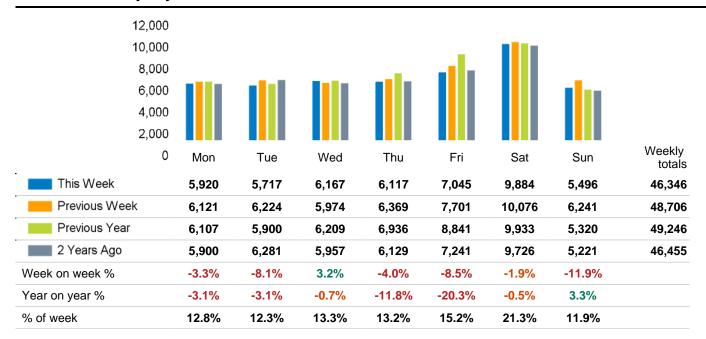

The total number of visitors to Godalming Town Centre in week commencing 15 January 2024 was 46,346.

The busiest day in week commencing 15 January 2024 was Saturday with 9,884 visitors.

The peak hour of the week was 14:00 on Saturday 20 January 2024 with footfall of 1,395.

### Footfall Counts by day