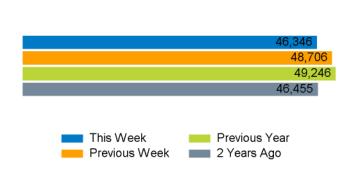

The total number of visitors to Godalming Town Centre in week commencing 15 January 2024 was 46,346.

The busiest day in week commencing 15 January 2024 was Saturday with 9,884 visitors.

The peak hour of the week was 14:00 on Saturday 20 January 2024 with footfall of 1,395.

## Footfall Counts by week