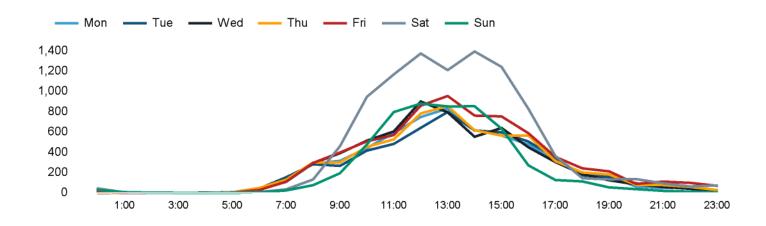

The total number of visitors to Godalming Town Centre in week commencing 15 January 2024 was 46,346.

The busiest day in week commencing 15 January 2024 was Saturday with 9,884 visitors.

The peak hour of the week was 14:00 on Saturday 20 January 2024 with footfall of 1,395.

### Footfall Counts by hour