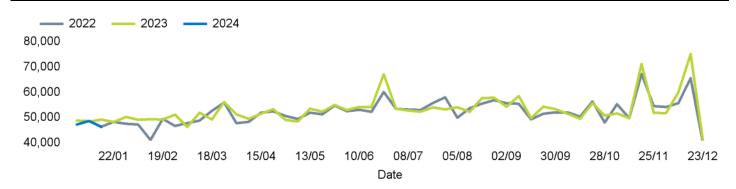

culated using like for like data sets (only those counters available in both comparison periods) to ensure statistical accuracy

#### **Headlines**

The total number of visitors to Godalming Town Centre for the last 52 weeks is 2,755,680 which is 1.6% up on the previous year.

The total number of visitors for the year to date is 142,342 which is 2.9% down on the previous year.

The total number of visitors to Godalming Town Centre in week commencing 15 January 2024 was 46,346.

The busiest day in week commencing 15 January 2024 was Saturday with 9,884 visitors.

The peak hour of the week was 14:00 on Saturday 20 January 2024 with footfall of 1,395.

### **Footfall Counts by week**



#### Weather





### Footfall Counts by day



### Footfall Counts by hour



## Footfall Counts by week



### **Footfall Counts by location**



-5.9 %

# **Reporting dates**

Year on Year %

This week - 15 January 2024 - 21 January 2024

Year to Date % Change is the annual % change in footfall from January of this year compared to the same period last year. Week 1, 2024 to Week 3, 2024 Vs Week 1, 2023 to Week 3, 2023

Year on Year % Change is the % change in footfall for this week compared to the same week in the previous year. Week3, 2024 Vs Week 3, 2023

Week on Week % Change is the % change in footfall for this week from the previous week. Week 3 2024 Vs Week 2 2024