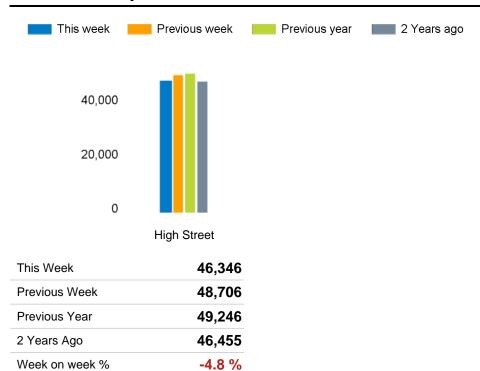

### **Footfall Counts by location**

-5.9 %

The total number of visitors to Godalming Town Centre in week commencing 15 January 2024 was 46,346.

The busiest day in week commencing 15 January 2024 was Saturday with 9,884 visitors.

The peak hour of the week was 14:00 on Saturday 20 January 2024 with footfall of 1,395.