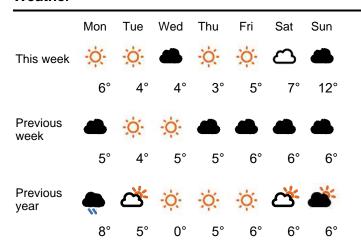

0.8%           | 3.9% |

Benchmark calculations (Year on Year and Week on Week) have been calculated using like for like data sets (only those counters available in both comparison periods) to ensure statistical accuracy

#### **Headlines**

The total number of visitors to Godalming Town Centre for the last 52 weeks is 2,755,680 which is 1.6% up on the previous year.

The total number of visitors for the year to date is 142,342 which is 2.9% down on the previous year.

The total number of visitors to Godalming Town Centre in week commencing 15 January 2024 was 46,346.

The busiest day in week commencing 15 January 2024 was Saturday with 9,884 visitors.

The peak hour of the week was 14:00 on Saturday 20 January 2024 with footfall of 1,395.

### **Footfall Counts by week**



#### Weather





### Footfall Counts by day



### Footfall Counts by hour



## Footfall Counts by week



### **Footfall Counts by location**



-5.9 %

# **Reporting dates**

Year on Year %

This week - 15 January 2024 - 21 January 2024

Year to Date % Change is the annual % change in footfall from January of this year compared to the same period last year. Week 1, 2024 to Week 3, 2024 Vs Week 1, 2023 to Week 3, 2023

Year on Year % Change is the % change in footfall for this week compared to the same week in the previous year. Week3, 2024 Vs Week 3, 2023

Week on Week % Change is the % change in footfall for this week from the previous week. Week 3 2024 Vs Week 2 2024