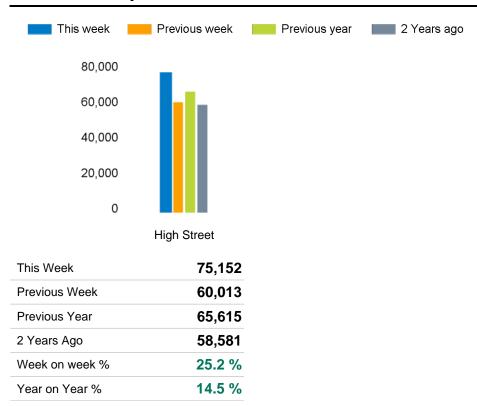

## **Weekly Footfall Counts**

|                       | Year to date % |       | Year on year % |       | Week on week % |       |
|-----------------------|----------------|-------|----------------|-------|----------------|-------|
|                       | 2023           | 2022  | 2023           | 2022  | 2023           | 2022  |
| Godalming Town Centre | 1.8%           | 12.5% | 14.5%          | 12.0% | 25.2%          | 17.7% |
| South East            | 2.5%           | 22.8% | 15.0%          | 14.9% | 13.8%          | 8.0%  |
| UK                    | 3.5%           | 31.0% | 13.8%          | 25.6% | 2.5%           | 5.1%  |

The total number of visitors to Godalming Town Centre in week commencing 18 December 2023 was 75,152.

The busiest day in week commencing 18 December 2023 was Saturday with 13,574 visitors.

The peak hour of the week was 12:00 on Saturday 23 December 2023 with footfall of 1,772.