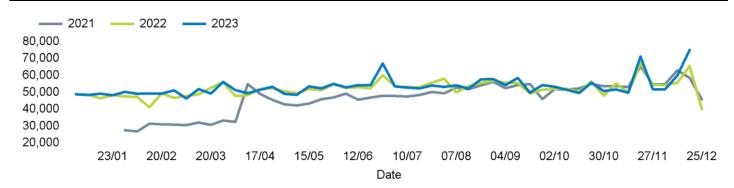

## **Footfall Counts by week**

The total number of visitors to Godalming Town Centre in week commencing 18 December 2023 was 75,152.

The busiest day in week commencing 18 December 2023 was Saturday with 13,574 visitors.

The peak hour of the week was 12:00 on Saturday 23 December 2023 with footfall of 1,772.