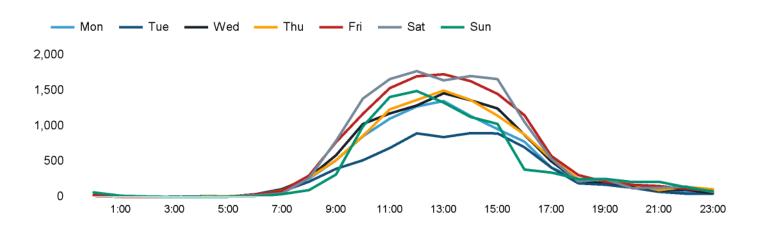

The total number of visitors to Godalming Town Centre in week commencing 18 December 2023 was 75,152.

The busiest day in week commencing 18 December 2023 was Saturday with 13,574 visitors.

The peak hour of the week was 12:00 on Saturday 23 December 2023 with footfall of 1,772.