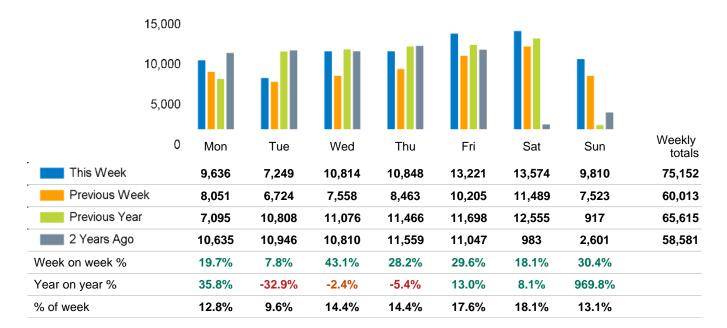

The total number of visitors to Godalming Town Centre in week commencing 18 December 2023 was 75,152.

The busiest day in week commencing 18 December 2023 was Saturday with 13,574 visitors.

The peak hour of the week was 12:00 on Saturday 23 December 2023 with footfall of 1,772.