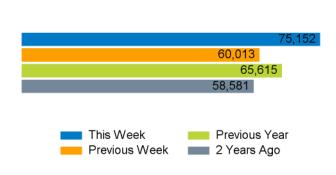

The total number of visitors to Godalming Town Centre in week commencing 18 December 2023 was 75,152.

The busiest day in week commencing 18 December 2023 was Saturday with 13,574 visitors.

The peak hour of the week was 12:00 on Saturday 23 December 2023 with footfall of 1,772.