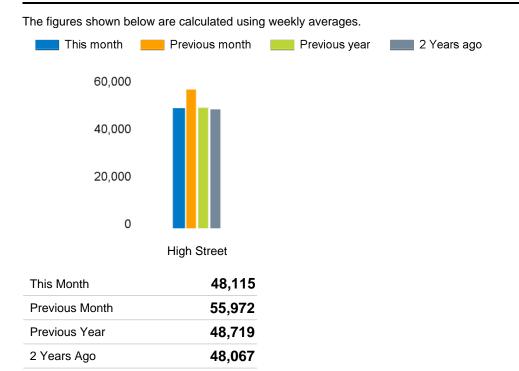

,000 50,000 40,000 30,000 20,000 Feb Mar Apr May Jun Jul Aug Sep Oct Nov Dec Jan 2023-2024 49,533 63,763 41,154 50,897 70,913 42,560 54,361 68,739 42,034 55,898 69,966 38,492 2022-2023 46,400 63,039 40,135 50,879 68,240 43,114 54,336 67,263 42,205 55,118 67,557 38,975 2021-2022 29,245 39,414 36,426 43,632 59,224 38,835 52,075 65,983 42,208 56,465 69,294 38,453 Year on Year 6.8% 1.1% 2.5% 0.0% 3.9% -1.3% 0.0% 2.2% -0.4% 1.4% 3.6% -1.2% %

The figures shown below are calculated using weekly averages.

Year on year % is calculated by comparing the 2023-2024 period with the 2022-2023 period i.e the figure for January compares January 2024 to January 2023

## Footfall Counts by week of month

The figures shown below are calculated using weekly totals.





#### **Footfall Counts by location**



-1.2 %

## **Reporting dates**

Year on Year %

This month - 01 January 2024 - 28 January 2024

Year to Date % Change is the annual % change in footfall from January of this year compared to the same period last year. January, 2024 to January , 2024 Vs January, 2023 to January , 2023

Year on Year % Change is the % change in footfall for this month compared to the same week in the previous year. January, 2023 Vs January, 2023

Month on Month % Change is the % change in footfall for this Month from the previous Month.1 2024 Vs December 2023