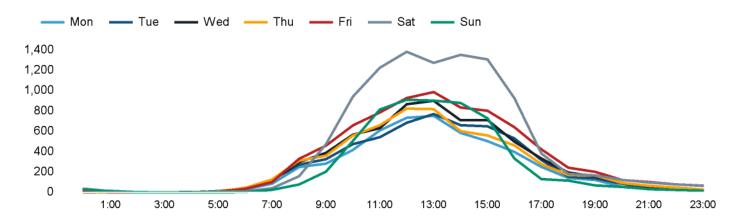

The busiest day in month commencing 1 January 2024 was Saturday 27 January with 10,888 visitors.

The peak hour of the month was 12:00 on Saturday 27 January 2024 with footfall of 1,462.