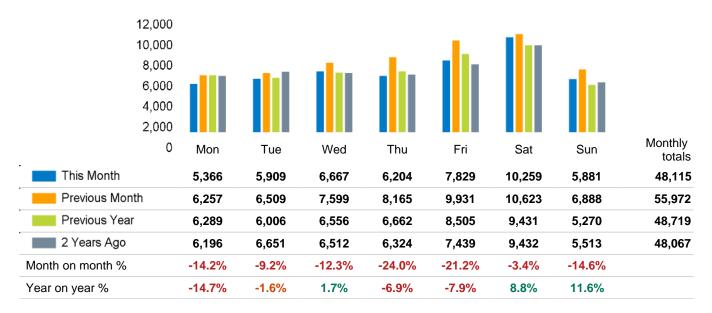

#### Headlines

The total number of visitors for the year to date is 192,461 which is 1.2% down on the previous year.

The total number of visitors to Godalming Town Centre in month commencing 1 January 2024 was 192,461.

The busiest day in month commencing 1 January 2024 was Saturday 27 January with 10,888 visitors.

The peak hour of the month was 12:00 on Saturday 27 January 2024 with footfall of 1,462.

# Footfall Counts by day

The figures shown below are calculated using weekly averages.