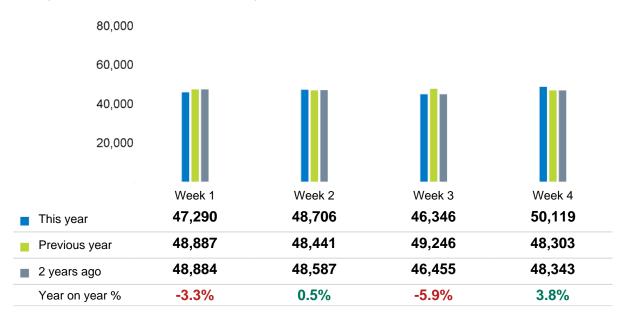

## Footfall Counts by week of month

The figures shown below are calculated using weekly totals.