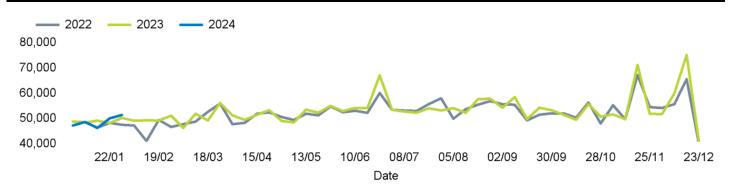

### Footfall Counts by week

#### **Headlines**

The total number of visitors to Godalming Town Centre for the last 52 weeks is 2,758,670 which is 1.6% up on the previous year.

The total number of visitors for the year to date is 243,944 which is 0.5% down on the previous year.