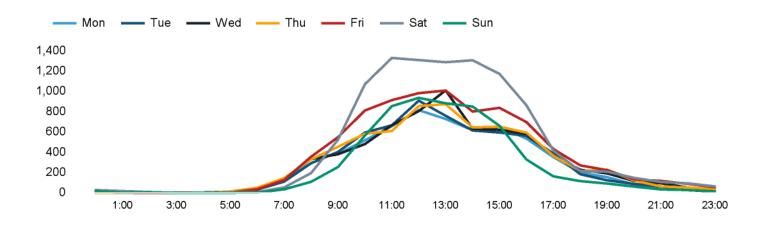

### Footfall Counts by hour

The total number of visitors to Godalming Town Centre in week commencing 29 January 2024 was 51,483.

The busiest day in week commencing 29 January 2024 was Saturday with 10,458 visitors.

The peak hour of the week was 11:00 on Saturday 3 February 2024 with footfall of 1,331.