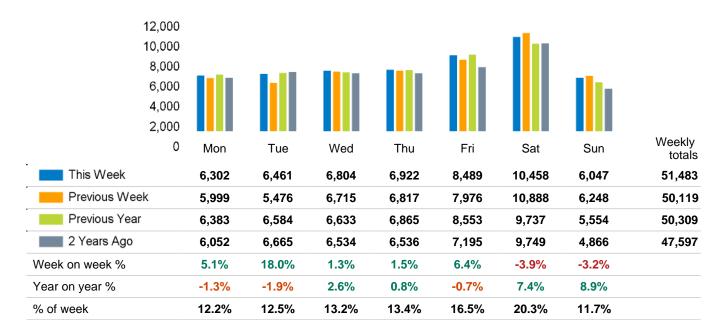

The total number of visitors to Godalming Town Centre in week commencing 29 January 2024 was 51,483.

The busiest day in week commencing 29 January 2024 was Saturday with 10,458 visitors.

The peak hour of the week was 11:00 on Saturday 3 February 2024 with footfall of 1,331.

### Footfall Counts by day