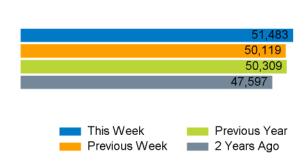

The total number of visitors to Godalming Town Centre in week commencing 29 January 2024 was 51,483.

The busiest day in week commencing 29 January 2024 was Saturday with 10,458 visitors.

The peak hour of the week was 11:00 on Saturday 3 February 2024 with footfall of 1,331.

### **Footfall Counts by week**