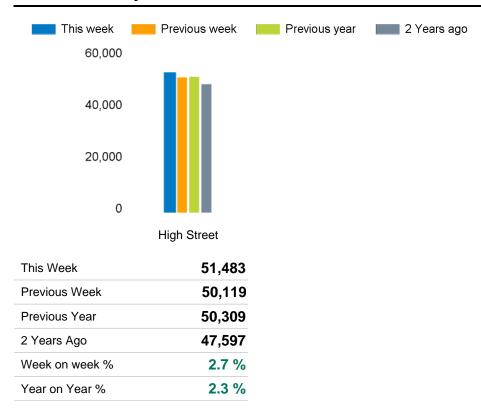

### **Footfall Counts by location**

The total number of visitors to Godalming Town Centre in week commencing 29 January 2024 was 51,483.

The busiest day in week commencing 29 January 2024 was Saturday with 10,458 visitors.

The peak hour of the week was 11:00 on Saturday 3 February 2024 with footfall of 1,331.