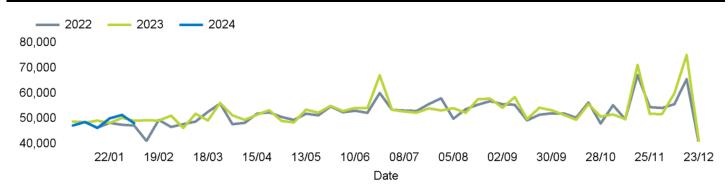

on Week) have been calculated using like for like data sets (only those counters available in both comparison periods) to ensure statistical accuracy

#### Headlines

The total number of visitors to Godalming Town Centre for the last 52 weeks is 2,757,685 which is 1.5% up on the previous year.

The total number of visitors for the year to date is 292,138 which is 0.8% down on the previous year.

The total number of visitors to Godalming Town Centre in week commencing 5 February 2024 was 48,194.

The busiest day in week commencing 5 February 2024 was Saturday with 10,686 visitors.

The peak hour of the week was 15:00 on Saturday 10 February 2024 with footfall of 1,419.

#### Footfall Counts by week







# Footfall Counts by day



## Footfall Counts by hour



# Footfall Counts by week



Footfall Report Godalming Town Centre



2



## Footfall Counts by location

### **Reporting dates**

This week - 05 February 2024 - 11 February 2024

Year to Date % Change is the annual % change in footfall from January of this year compared to the same period last year. Week 1, 2024 to Week 6 , 2024 Vs Week 1, 2023 to Week 6 , 2023

Year on Year % Change is the % change in footfall for this week compared to the same week in the previous year. Week 6, 2024 Vs Week 6, 2023

Week on Week % Change is the % change in footfall for this week from the previous week. Week 6 2024 Vs Week 5 2024