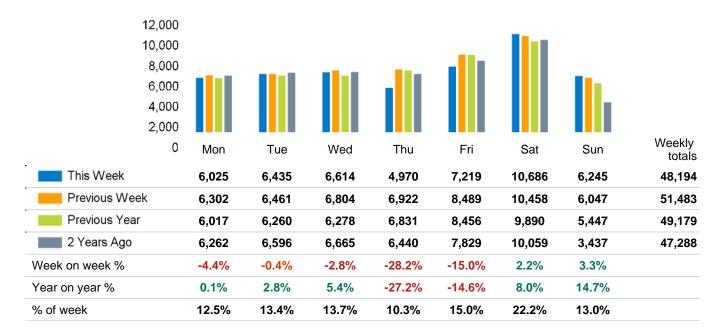

The total number of visitors to Godalming Town Centre in week commencing 5 February 2024 was 48,194.

The busiest day in week commencing 5 February 2024 was Saturday with 10,686 visitors.

The peak hour of the week was 15:00 on Saturday 10 February 2024 with footfall of 1,419.

# Footfall Counts by day