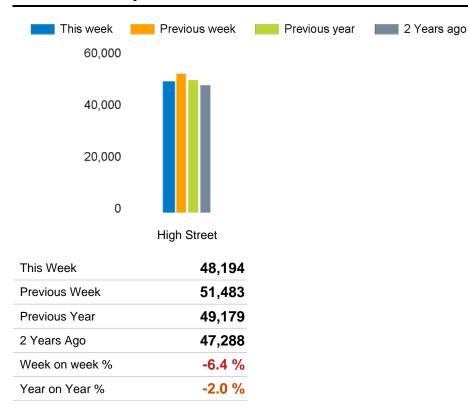

The total number of visitors to Godalming Town Centre in week commencing 5 February 2024 was 48,194.

The busiest day in week commencing 5 February 2024 was Saturday with 10,686 visitors.

The peak hour of the week was 15:00 on Saturday 10 February 2024 with footfall of 1,419.

## Footfall Counts by location