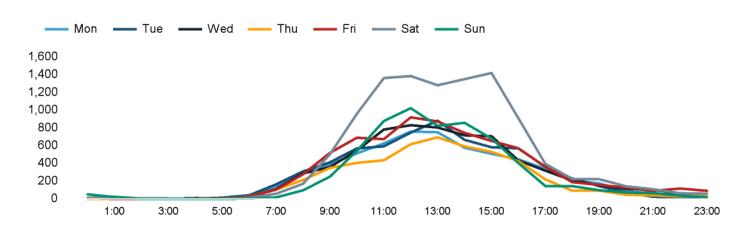

The total number of visitors to Godalming Town Centre in week commencing 5 February 2024 was 48,194.

The busiest day in week commencing 5 February 2024 was Saturday with 10,686 visitors.

The peak hour of the week was 15:00 on Saturday 10 February 2024 with footfall of 1,419.

## Footfall Counts by hour