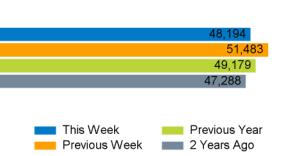

The total number of visitors to Godalming Town Centre in week commencing 5 February 2024 was 48,194.

The busiest day in week commencing 5 February 2024 was Saturday with 10,686 visitors.

The peak hour of the week was 15:00 on Saturday 10 February 2024 with footfall of 1,419.

# Footfall Counts by week

Footfall Report Godalming Town Centre

2