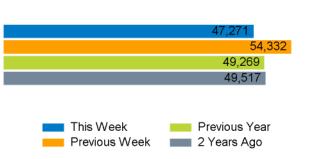

The total number of visitors to Godalming Town Centre in week commencing 19 February 2024 was 47,271.

The busiest day in week commencing 19 February 2024 was Saturday with 10,974 visitors.

The peak hour of the week was 12:00 on Saturday 24 February 2024 with footfall of 1,633.