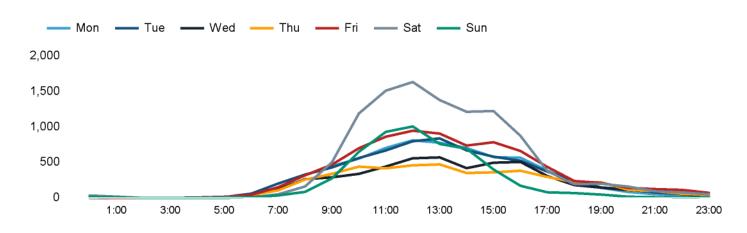

The total number of visitors to Godalming Town Centre in week commencing 19 February 2024 was 47,271.

The busiest day in week commencing 19 February 2024 was Saturday with 10,974 visitors.

The peak hour of the week was 12:00 on Saturday 24 February 2024 with footfall of 1,633.

## Footfall Counts by hour