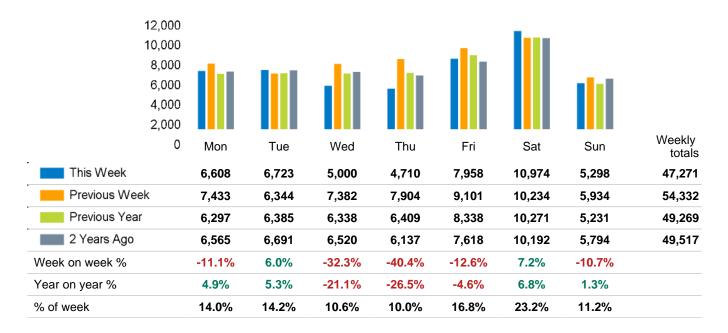

The total number of visitors to Godalming Town Centre in week commencing 19 February 2024 was 47,271.

The busiest day in week commencing 19 February 2024 was Saturday with 10,974 visitors.

The peak hour of the week was 12:00 on Saturday 24 February 2024 with footfall of 1,633.

# Footfall Counts by week

Footfall Report Godalming Town Centre