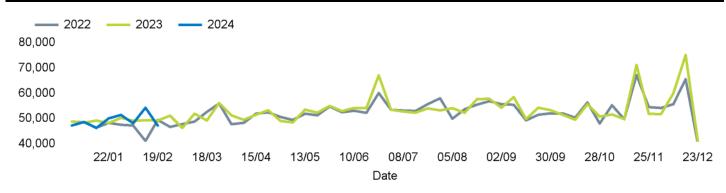

#### Headlines

The total number of visitors to Godalming Town Centre for the last 52 weeks is 2,760,643 which is 1.3% up on the previous year.

Weather

The total number of visitors for the year to date is 393,741 which is 0.2% up on the previous year.

### **Reporting dates**

This week - 19 February 2024 - 25 February 2024

Year to Date % Change is the annual % change in footfall from January of this year compared to the same period last year. Week 1, 2024 to Week 8, 2024 Vs Week 1, 2023 to Week 8, 2023