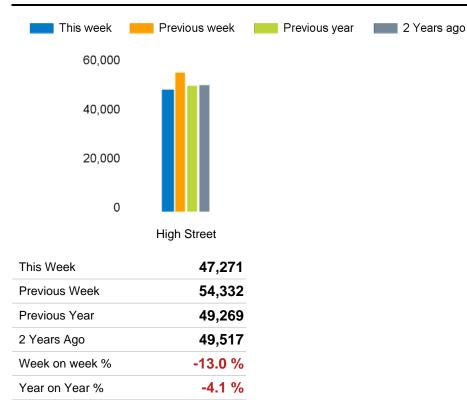

The total number of visitors to Godalming Town Centre in week commencing 19 February 2024 was 47,271.

The busiest day in week commencing 19 February 2024 was Saturday with 10,974 visitors.

The peak hour of the week was 12:00 on Saturday 24 February 2024 with footfall of 1,633.

## **Footfall Counts by location**