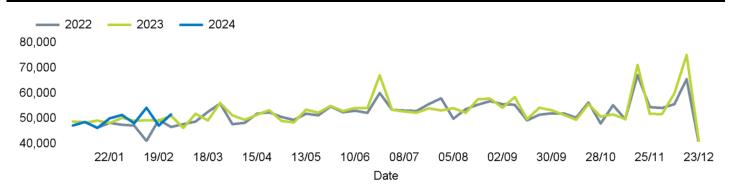

have been calculated using like for like data sets (only those counters available in both comparison periods) to ensure statistical accuracy

#### Headlines

The total number of visitors to Godalming Town Centre for the last 52 weeks is 2,761,147 which is 1.1% up on the previous year.

The total number of visitors for the year to date is 445,446 which is 0.3% up on the previous year.

The total number of visitors to Godalming Town Centre in week commencing 26 February 2024 was 51,705.

The busiest day in week commencing 26 February 2024 was Saturday with 12,661 visitors.

The peak hour of the week was 12:00 on Saturday 2 March 2024 with footfall of 1,867.

#### Footfall Counts by week

#### Weather







# Footfall Counts by day



# Footfall Counts by hour



## Footfall Counts by week



Footfall Report Godalming Town Centre





## **Footfall Counts by location**

### **Reporting dates**

This week - 26 February 2024 - 03 March 2024

Year to Date % Change is the annual % change in footfall from January of this year compared to the same period last year. Week 1, 2024 to Week 9, 2024 Vs Week 1, 2023 to Week 9, 2023

Year on Year % Change is the % change in footfall for this week compared to the same week in the previous year. Week 9, 2024 Vs Week 9, 2023

Week on Week % Change is the % change in footfall for this week from the previous week. Week 9 2024 Vs Week 8 2024