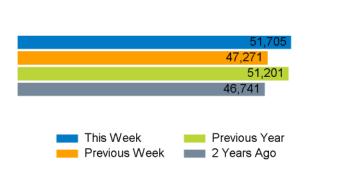

The total number of visitors to Godalming Town Centre in week commencing 26 February 2024 was 51,705.

The busiest day in week commencing 26 February 2024 was Saturday with 12,661 visitors.

The peak hour of the week was 12:00 on Saturday 2 March 2024 with footfall of 1,867.