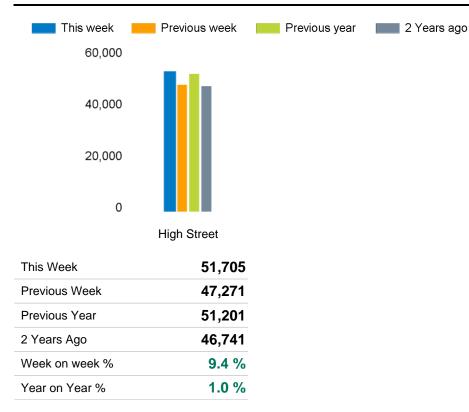

The total number of visitors to Godalming Town Centre in week commencing 26 February 2024 was 51,705.

The busiest day in week commencing 26 February 2024 was Saturday with 12,661 visitors.

The peak hour of the week was 12:00 on Saturday 2 March 2024 with footfall of 1,867.

## **Footfall Counts by location**

### Weekly Footfall Counts

|                       | Year to date % |       | Year on year % |       | Week on week % |       |
|-----------------------|----------------|-------|----------------|-------|----------------|-------|
|                       | 2024           | 2023  | 2024           | 2023  | 2024           | 2023  |
| Godalming Town Centre | 0.3%           | 4.6%  | 1.0%           | 9.5%  | 9.4%           | 3.9%  |
| South East            | -7.6%          | 7.0%  | -4.6%          | 5.0%  | 6.8%           | 2.2%  |
| UK                    | -3.0%          | 15.0% | <b>-2.1%</b>   | 10.1% | 0.0%           | -2.4% |