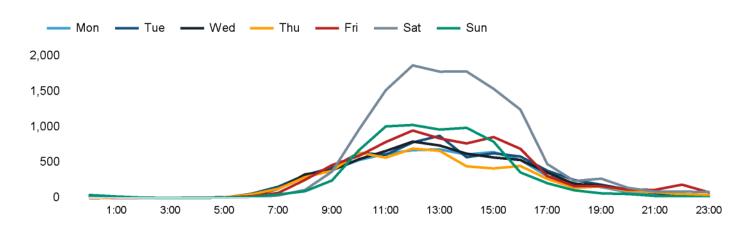

The total number of visitors to Godalming Town Centre in week commencing 26 February 2024 was 51,705.

The busiest day in week commencing 26 February 2024 was Saturday with 12,661 visitors.

The peak hour of the week was 12:00 on Saturday 2 March 2024 with footfall of 1,867.

# Footfall Counts by hour