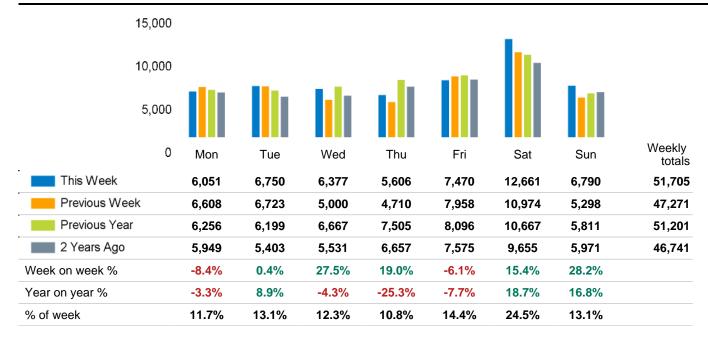

The total number of visitors to Godalming Town Centre in week commencing 26 February 2024 was 51,705.

The busiest day in week commencing 26 February 2024 was Saturday with 12,661 visitors.

The peak hour of the week was 12:00 on Saturday 2 March 2024 with footfall of 1,867.

## Footfall Counts by week

Footfall Report Godalming Town Centre