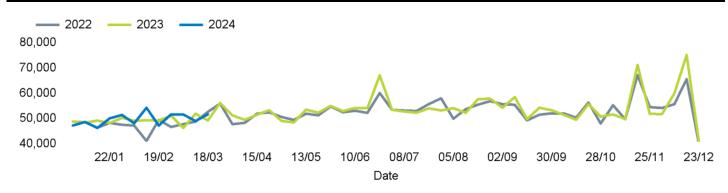

#### Headlines

The total number of visitors to Godalming Town Centre for the last 52 weeks is 2,765,975 which is 1.4% up on the previous year.

Weather

The total number of visitors for the year to date is 597,898 which is 1% up on the previous year.

# Footfall Counts by week

Footfall Report Godalming Town Centre