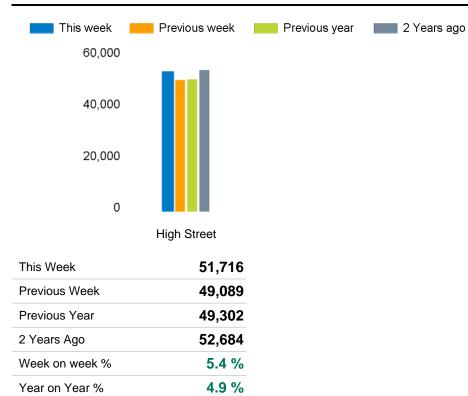

The total number of visitors to Godalming Town Centre in week commencing 18 March 2024 was 51,716.

The busiest day in week commencing 18 March 2024 was Saturday with 9,628 visitors.

The peak hour of the week was 11:00 on Saturday 23 March 2024 with footfall of 1,412.

# Footfall Counts by location

3