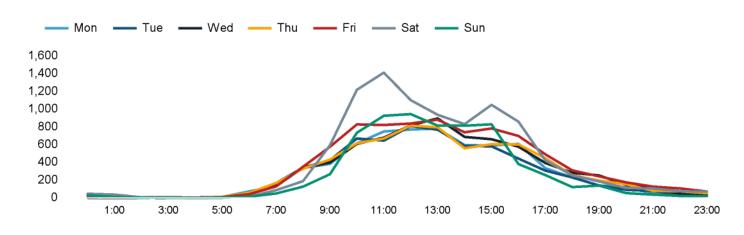

The total number of visitors to Godalming Town Centre in week commencing 18 March 2024 was 51,716.

The busiest day in week commencing 18 March 2024 was Saturday with 9,628 visitors.

The peak hour of the week was 11:00 on Saturday 23 March 2024 with footfall of 1,412.

### Footfall Counts by hour