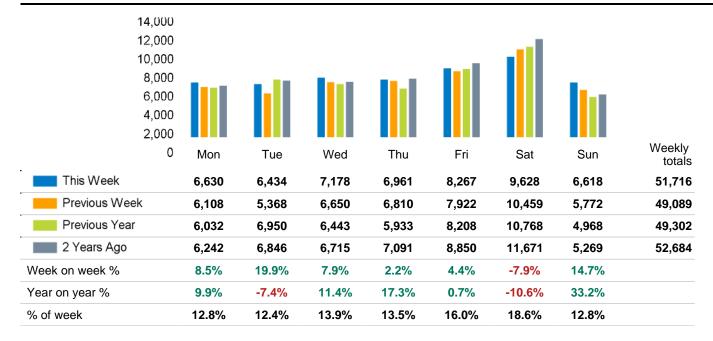

The total number of visitors to Godalming Town Centre in week commencing 18 March 2024 was 51,716.

The busiest day in week commencing 18 March 2024 was Saturday with 9,628 visitors.

The peak hour of the week was 11:00 on Saturday 23 March 2024 with footfall of 1,412.

# Footfall Counts by day