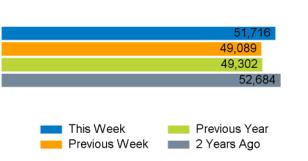

The total number of visitors to Godalming Town Centre in week commencing 18 March 2024 was 51,716.

The busiest day in week commencing 18 March 2024 was Saturday with 9,628 visitors.

The peak hour of the week was 11:00 on Saturday 23 March 2024 with footfall of 1,412.