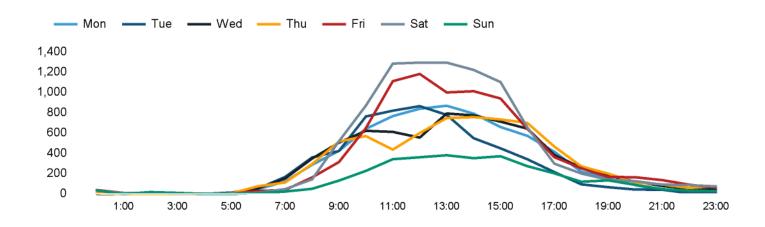

The total number of visitors to Godalming Town Centre in week commencing 25 March 2024 was 48,079.

The busiest day in week commencing 25 March 2024 was Saturday with 9,537 visitors.

The peak hour of the week was 12:00 on Saturday 30 March 2024 with footfall of 1,295.

### Footfall Counts by hour