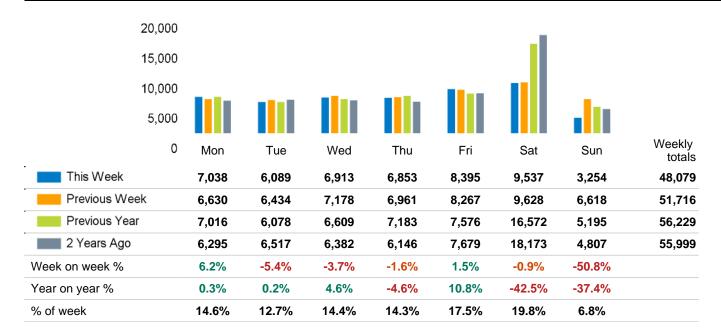

The total number of visitors to Godalming Town Centre in week commencing 25 March 2024 was 48,079.

The busiest day in week commencing 25 March 2024 was Saturday with 9,537 visitors.

The peak hour of the week was 12:00 on Saturday 30 March 2024 with footfall of 1,295.

### Footfall Counts by day