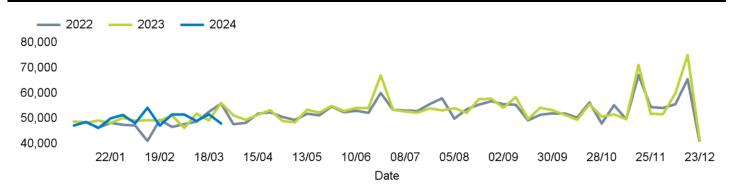

en calculated using like for like data sets (only those counters available in both comparison periods) to ensure statistical accuracy

#### **Headlines**

The total number of visitors to Godalming Town Centre for the last 52 weeks is 2,757,825 which is 1.1% up on the previous year.

The total number of visitors for the year to date is 645,977 which is 0.3% down on the previous year.

The total number of visitors to Godalming Town Centre in week commencing 25 March 2024 was 48,079.

The busiest day in week commencing 25 March 2024 was Saturday with 9,537 visitors.

The peak hour of the week was 12:00 on Saturday 30 March 2024 with footfall of 1,295.

### **Footfall Counts by week**



#### Weather





### Footfall Counts by day



### Footfall Counts by hour



## Footfall Counts by week



# **Footfall Counts by location**



## **Reporting dates**

This week - 25 March 2024 - 31 March 2024

Year to Date % Change is the annual % change in footfall from January of this year compared to the same period last year. Week 1, 2024 to Week 13, 2024 Vs Week 1, 2023 to Week 13, 2023

Year on Year % Change is the % change in footfall for this week compared to the same week in the previous year. Week13, 2024 Vs Week 13, 2023

Week on Week % Change is the % change in footfall for this week from the previous week. Week 13 2024 Vs Week 12 2024