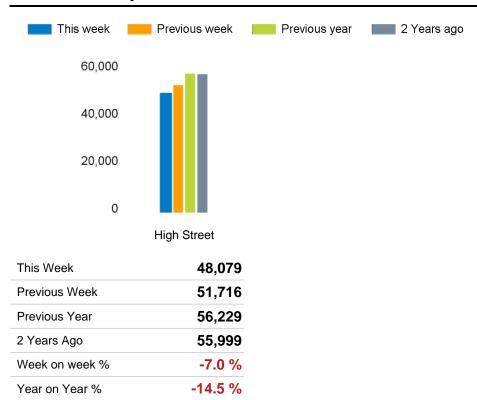

The total number of visitors to Godalming Town Centre in week commencing 25 March 2024 was 48,079.

The busiest day in week commencing 25 March 2024 was Saturday with 9,537 visitors.

The peak hour of the week was 12:00 on Saturday 30 March 2024 with footfall of 1,295.

### **Weekly Footfall Counts**

|                       | Year to date % |      | Year on year % |      | Week on week % |       |
|-----------------------|----------------|------|----------------|------|----------------|-------|
|                       | 2024           | 2023 | 2024           | 2023 | 2024           | 2023  |
| Godalming Town Centre | -0.3%          | 2.9% | -14.5%         | 0.4% | -7.0%          | 14.1% |
| South East            | -4.7%          | 4.4% | -1.3%          | 3.7% | -2.9%          | 3.2%  |
| UK                    | -0.8%          | 8.9% | 3.7%           | 3.4% | 0.0%           | 0.5%  |