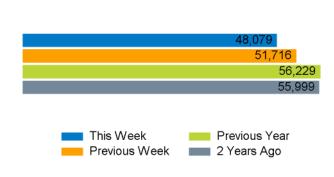

The total number of visitors to Godalming Town Centre in week commencing 25 March 2024 was 48,079.

The busiest day in week commencing 25 March 2024 was Saturday with 9,537 visitors.

The peak hour of the week was 12:00 on Saturday 30 March 2024 with footfall of 1,295.

## Footfall Counts by week