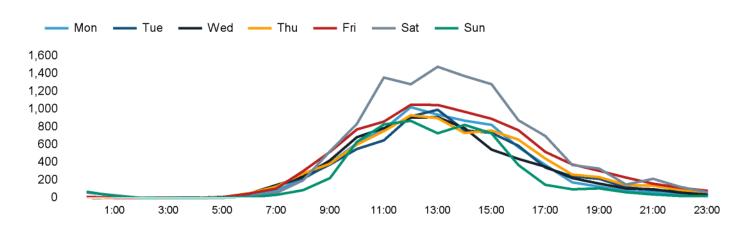

The total number of visitors to Godalming Town Centre in week commencing 8 April 2024 was 55,332.

The busiest day in week commencing 8 April 2024 was Saturday with 11,327 visitors.

The peak hour of the week was 13:00 on Saturday 13 April 2024 with footfall of 1,478.

### Footfall Counts by hour