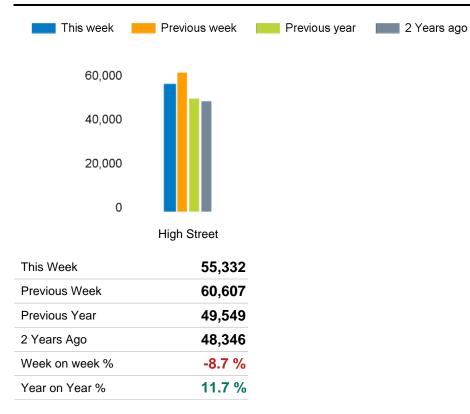

The total number of visitors to Godalming Town Centre in week commencing 8 April 2024 was 55,332.

The busiest day in week commencing 8 April 2024 was Saturday with 11,327 visitors.

The peak hour of the week was 13:00 on Saturday 13 April 2024 with footfall of 1,478.

#### Weekly Footfall Counts

|                       | Year to date % |      | Year on year % |       | Week on week % |       |
|-----------------------|----------------|------|----------------|-------|----------------|-------|
|                       | 2024           | 2023 | 2024           | 2023  | 2024           | 2023  |
| Godalming Town Centre | 1.7%           | 3.1% | 11.7%          | 2.5%  | -8.7%          | -3.4% |
| South East            | -3.9%          | 4.3% | 6.6%           | -2.8% | 2.4%           | -6.7% |
| UK                    | -0.7%          | 8.3% | 5.2%           | -5.0% | 2.6%           | -8.9% |