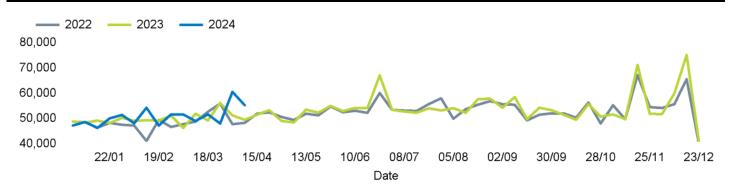

eek) have been calculated using like for like data sets (only those counters available in both comparison periods) to ensure statistical accuracy

#### Headlines

The total number of visitors to Godalming Town Centre for the last 52 weeks is 2,772,898 which is 1.4% up on the previous year.

The total number of visitors for the year to date is 761,916 which is 1.7% up on the previous year.

The total number of visitors to Godalming Town Centre in week commencing 8 April 2024 was 55,332.

The busiest day in week commencing 8 April 2024 was Saturday with 11,327 visitors.

The peak hour of the week was 13:00 on Saturday 13 April 2024 with footfall of 1,478.

#### Footfall Counts by week

#### Weather





## Footfall Counts by day



### Footfall Counts by hour



### Footfall Counts by week



Footfall Report Godalming Town Centre





# Footfall Counts by location



## **Reporting dates**

This week - 08 April 2024 - 14 April 2024

Year to Date % Change is the annual % change in footfall from January of this year compared to the same period last year. Week 1, 2024 to Week 15, 2024 Vs Week 1, 2023 to Week 15, 2023

Year on Year % Change is the % change in footfall for this week compared to the same week in the previous year. Week 15, 2024 Vs Week 15, 2023

Week on Week % Change is the % change in footfall for this week from the previous week. Week 15 2024 Vs Week 14 2024