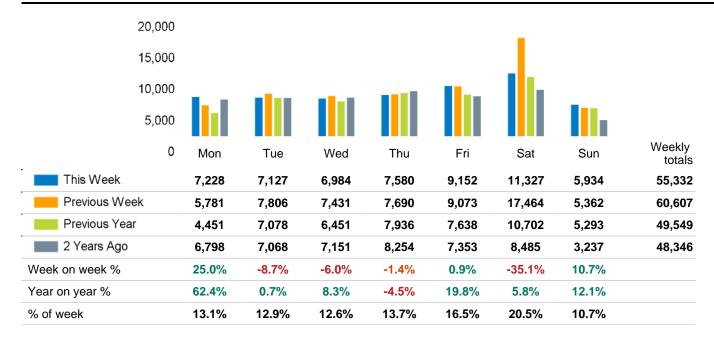

The total number of visitors to Godalming Town Centre in week commencing 8 April 2024 was 55,332.

The busiest day in week commencing 8 April 2024 was Saturday with 11,327 visitors.

The peak hour of the week was 13:00 on Saturday 13 April 2024 with footfall of 1,478.

### Footfall Counts by week

Footfall Report Godalming Town Centre