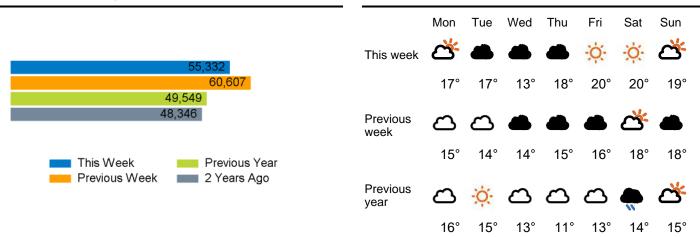

| -5.0% | 2.6%           | -8.9% |

Benchmark calculations (Year on Year and Week on Week) have been calculated using like for like data sets (only those counters available in both comparison periods) to ensure statistical accuracy

#### Headlines

The total number of visitors to Godalming Town Centre for the last 52 weeks is 2,772,898 which is 1.4% up on the previous year.

The total number of visitors for the year to date is 761,916 which is 1.7% up on the previous year.

The total number of visitors to Godalming Town Centre in week commencing 8 April 2024 was 55,332.

The busiest day in week commencing 8 April 2024 was Saturday with 11,327 visitors.

The peak hour of the week was 13:00 on Saturday 13 April 2024 with footfall of 1,478.

#### Footfall Counts by week

#### Weather





## Footfall Counts by day



### Footfall Counts by hour



### Footfall Counts by week



Footfall Report Godalming Town Centre





# Footfall Counts by location



## **Reporting dates**

This week - 08 April 2024 - 14 April 2024

Year to Date % Change is the annual % change in footfall from January of this year compared to the same period last year. Week 1, 2024 to Week 15, 2024 Vs Week 1, 2023 to Week 15, 2023

Year on Year % Change is the % change in footfall for this week compared to the same week in the previous year. Week 15, 2024 Vs Week 15, 2023

Week on Week % Change is the % change in footfall for this week from the previous week. Week 15 2024 Vs Week 14 2024