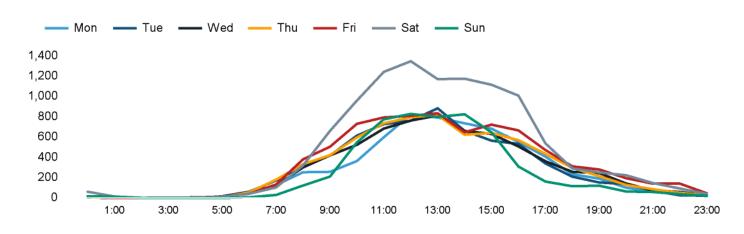

The total number of visitors to Godalming Town Centre in week commencing 15 April 2024 was 51,184.

The busiest day in week commencing 15 April 2024 was Saturday with 10,835 visitors.

The peak hour of the week was 12:00 on Saturday 20 April 2024 with footfall of 1,348.

## Footfall Counts by hour