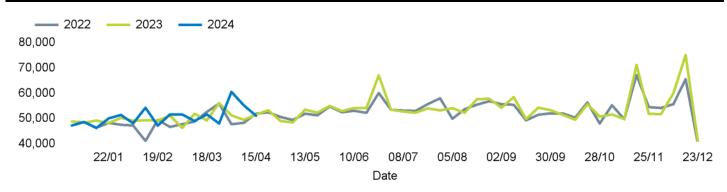

(Year on Year and Week on Week) have been calculated using like for like data sets (only those counters available in both comparison periods) to ensure statistical accuracy

#### Headlines

The total number of visitors to Godalming Town Centre for the last 52 weeks is 2,772,531 which is 1.4% up on the previous year.

The total number of visitors for the year to date is 813,100 which is 1.6% up on the previous year.

The total number of visitors to Godalming Town Centre in week commencing 15 April 2024 was 51,184.

The busiest day in week commencing 15 April 2024 was Saturday with 10,835 visitors.

The peak hour of the week was 12:00 on Saturday 20 April 2024 with footfall of 1,348.

#### Footfall Counts by week

#### Weather







## Footfall Counts by hour



## Footfall Counts by week







# Footfall Counts by location



## **Reporting dates**

This week - 15 April 2024 - 21 April 2024

Year to Date % Change is the annual % change in footfall from January of this year compared to the same period last year. Week 1, 2024 to Week 16, 2024 Vs Week 1, 2023 to Week 16, 2023

Year on Year % Change is the % change in footfall for this week compared to the same week in the previous year. Week 16, 2024 Vs Week 16, 2023

Week on Week % Change is the % change in footfall for this week from the previous week. Week 16 2024 Vs Week 15 2024