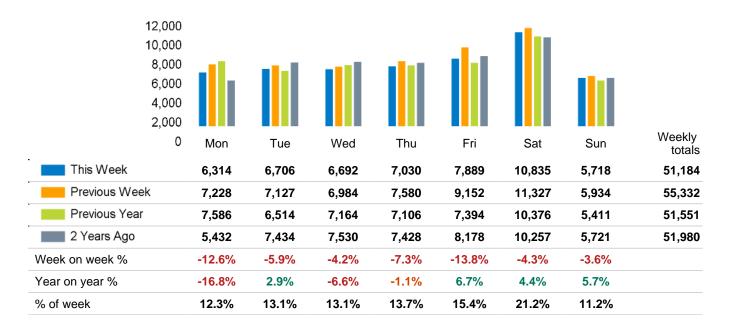

The total number of visitors to Godalming Town Centre in week commencing 15 April 2024 was 51,184.

The busiest day in week commencing 15 April 2024 was Saturday with 10,835 visitors.

The peak hour of the week was 12:00 on Saturday 20 April 2024 with footfall of 1,348.

## Footfall Counts by week