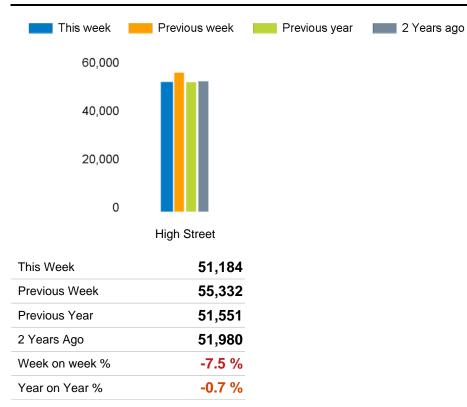

The total number of visitors to Godalming Town Centre in week commencing 15 April 2024 was 51,184.

The busiest day in week commencing 15 April 2024 was Saturday with 10,835 visitors.

The peak hour of the week was 12:00 on Saturday 20 April 2024 with footfall of 1,348.

### Weekly Footfall Counts

|                       | Year to date % |      | Year on year % |       | Week on week % |      |
|-----------------------|----------------|------|----------------|-------|----------------|------|
|                       | 2024           | 2023 | 2024           | 2023  | 2024           | 2023 |
| Godalming Town Centre | 1.6%           | 2.9% | -0.7%          | -0.8% | -7.5%          | 4.0% |
| South East            | -3.6%          | 3.8% | 0.0%           | -3.4% | -6.2%          | 0.7% |
| UK                    | -0.8%          | 7.8% | -1.5%          | 1.9%  | -3.2%          | 3.4% |