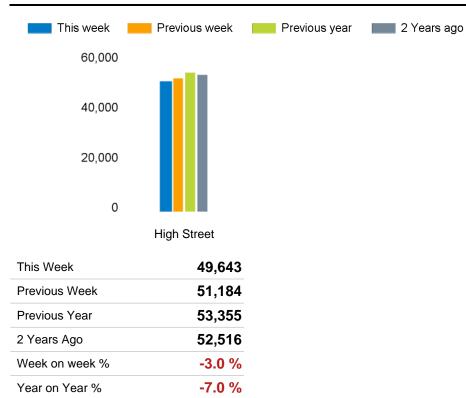

The total number of visitors to Godalming Town Centre in week commencing 22 April 2024 was 49,643.

The busiest day in week commencing 22 April 2024 was Saturday with 9,289 visitors.

The peak hour of the week was 15:00 on Sunday 28 April 2024 with footfall of 1,320.

# Footfall Counts by location