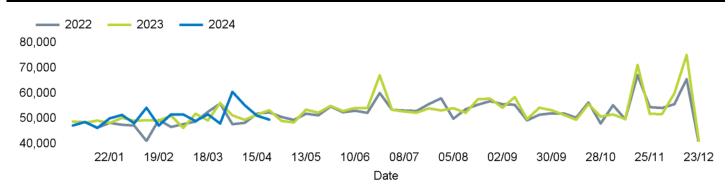

#### Headlines

The total number of visitors to Godalming Town Centre for the last 52 weeks is 2,768,819 which is 1.3% up on the previous year.

Weather

The total number of visitors for the year to date is 862,743 which is 1% up on the previous year.