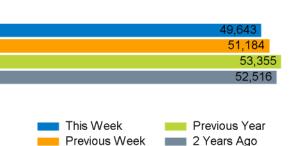

The total number of visitors to Godalming Town Centre in week commencing 22 April 2024 was 49,643.

The busiest day in week commencing 22 April 2024 was Saturday with 9,289 visitors.

The peak hour of the week was 15:00 on Sunday 28 April 2024 with footfall of 1,320.