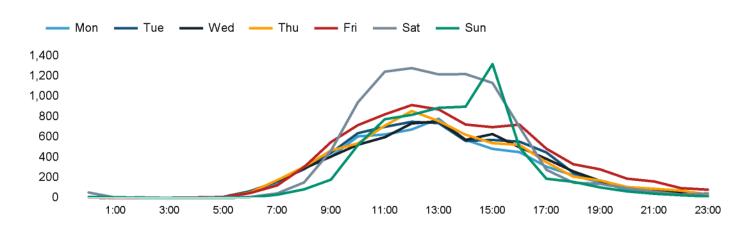

The total number of visitors to Godalming Town Centre in week commencing 22 April 2024 was 49,643.

The busiest day in week commencing 22 April 2024 was Saturday with 9,289 visitors.

The peak hour of the week was 15:00 on Sunday 28 April 2024 with footfall of 1,320.

### Footfall Counts by hour