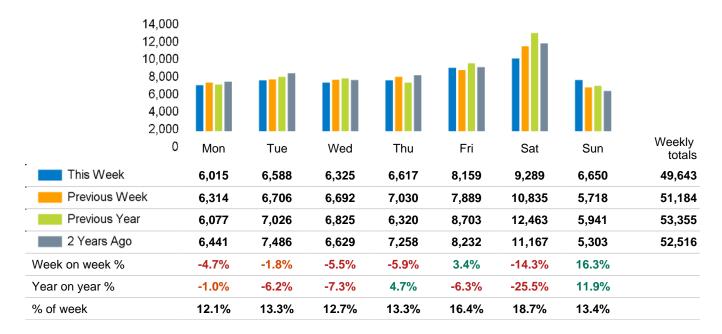

The total number of visitors to Godalming Town Centre in week commencing 22 April 2024 was 49,643.

The busiest day in week commencing 22 April 2024 was Saturday with 9,289 visitors.

The peak hour of the week was 15:00 on Sunday 28 April 2024 with footfall of 1,320.

#### Footfall Counts by week

|                  | Mon | Tue | Wed | Thu | Fri | Sat | Sun |
|------------------|-----|-----|-----|-----|-----|-----|-----|
| This week        |     |     | උ   |     | උ   |     |     |
|                  | 12° | 12° | 12° | 13° | 13° | 12° | 13° |
| Previous<br>week | Č   | උ   | ∟   | ඊ   | උ   |     | ථ   |
|                  | 15° | 15° | 15° | 15° | 15° | 15° | 12° |
| Previous<br>year |     | ඊ   | ඊ   | ÷Ŏ. |     | ò.  | ÷Ģ: |
|                  | 11° | 12° | 12° | 13° | 14° | 18° | 18° |