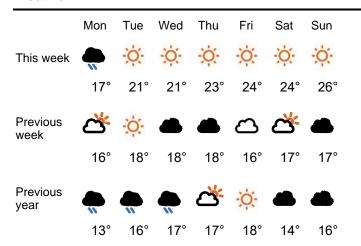

| -0.5% | -0.5%          | -5.6% |

Benchmark calculations (Year on Year and Week on Week) have been calculated using like for like data sets (only those counters available in both comparison periods) to ensure statistical accuracy

#### **Headlines**

The total number of visitors to Godalming Town Centre for the last 52 weeks is 2,779,079 which is 1.7% up on the previous year.

The total number of visitors for the year to date is 970,637 which is 2% up on the previous year.

The total number of visitors to Godalming Town Centre in week commencing 6 May 2024 was 50,957.

The busiest day in week commencing 6 May 2024 was Saturday with 10,349 visitors.

The peak hour of the week was 11:00 on Saturday 11 May 2024 with footfall of 1,216.

## **Footfall Counts by week**



#### Weather







## Footfall Counts by hour



## Footfall Counts by week



## **Footfall Counts by location**



## **Reporting dates**

This week - 06 May 2024 - 12 May 2024

Year to Date % Change is the annual % change in footfall from January of this year compared to the same period last year. Week 1, 2024 to Week 19, 2024 Vs Week 1, 2023 to Week 19, 2023

Year on Year % Change is the % change in footfall for this week compared to the same week in the previous year. Week19, 2024 Vs Week 19, 2023

Week on Week % Change is the % change in footfall for this week from the previous week. Week 19 2024 Vs Week 18 2024