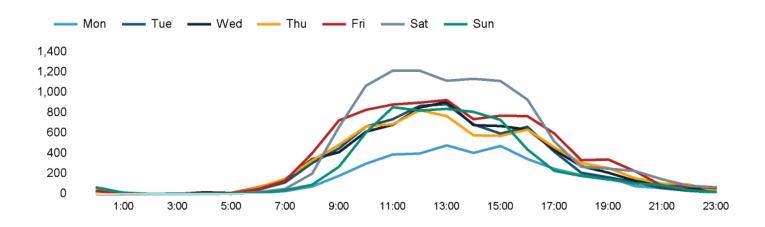

The total number of visitors to Godalming Town Centre in week commencing 6 May 2024 was 50,957.

The busiest day in week commencing 6 May 2024 was Saturday with 10,349 visitors.

The peak hour of the week was 11:00 on Saturday 11 May 2024 with footfall of 1,216.

## Footfall Counts by hour