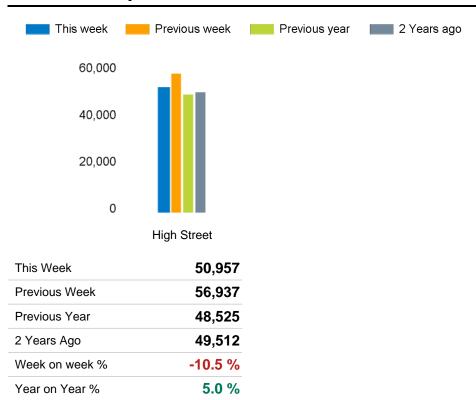

The total number of visitors to Godalming Town Centre in week commencing 6 May 2024 was 50,957.

The busiest day in week commencing 6 May 2024 was Saturday with 10,349 visitors.

The peak hour of the week was 11:00 on Saturday 11 May 2024 with footfall of 1,216.

## **Footfall Counts by location**

## **Reporting dates**

This week - 06 May 2024 - 12 May 2024

Year to Date % Change is the annual % change in footfall from January of this year compared to the same period last year. Week 1, 2024 to Week 19, 2024 Vs Week 1, 2023 to Week 19, 2023