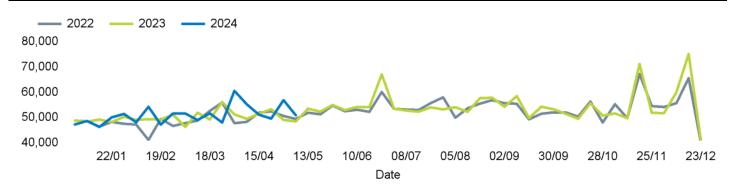

s (Year on Year and Week on Week) have been calculated using like for like data sets (only those counters available in both comparison periods) to ensure statistical accuracy

#### **Headlines**

The total number of visitors to Godalming Town Centre for the last 52 weeks is 2,779,079 which is 1.7% up on the previous year.

The total number of visitors for the year to date is 970,637 which is 2% up on the previous year.

The total number of visitors to Godalming Town Centre in week commencing 6 May 2024 was 50,957.

The busiest day in week commencing 6 May 2024 was Saturday with 10,349 visitors.

The peak hour of the week was 11:00 on Saturday 11 May 2024 with footfall of 1,216.

## **Footfall Counts by week**



#### Weather







## Footfall Counts by hour



## Footfall Counts by week



## **Footfall Counts by location**



## **Reporting dates**

This week - 06 May 2024 - 12 May 2024

Year to Date % Change is the annual % change in footfall from January of this year compared to the same period last year. Week 1, 2024 to Week 19, 2024 Vs Week 1, 2023 to Week 19, 2023

Year on Year % Change is the % change in footfall for this week compared to the same week in the previous year. Week19, 2024 Vs Week 19, 2023

Week on Week % Change is the % change in footfall for this week from the previous week. Week 19 2024 Vs Week 18 2024