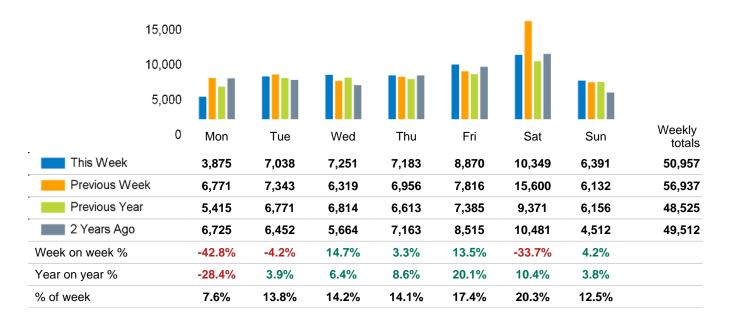

The total number of visitors to Godalming Town Centre in week commencing 6 May 2024 was 50,957.

The busiest day in week commencing 6 May 2024 was Saturday with 10,349 visitors.

The peak hour of the week was 11:00 on Saturday 11 May 2024 with footfall of 1,216.

## Footfall Counts by week