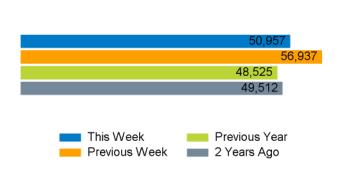

The total number of visitors to Godalming Town Centre in week commencing 6 May 2024 was 50,957.

The busiest day in week commencing 6 May 2024 was Saturday with 10,349 visitors.

The peak hour of the week was 11:00 on Saturday 11 May 2024 with footfall of 1,216.

## **Footfall Counts by week**