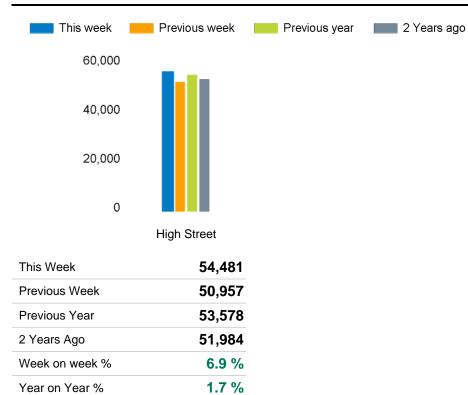

The total number of visitors to Godalming Town Centre in week commencing 13 May 2024 was 54,481.

The busiest day in week commencing 13 May 2024 was Saturday with 10,627 visitors.

The peak hour of the week was 11:00 on Saturday 18 May 2024 with footfall of 1,453.

# Footfall Counts by week

Footfall Report Godalming Town Centre