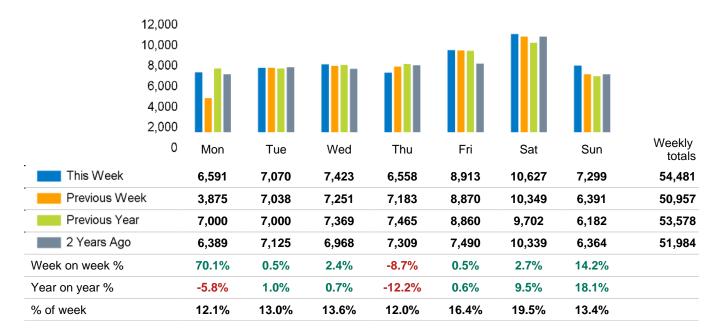

The total number of visitors to Godalming Town Centre in week commencing 13 May 2024 was 54,481.

The busiest day in week commencing 13 May 2024 was Saturday with 10,627 visitors.

The peak hour of the week was 11:00 on Saturday 18 May 2024 with footfall of 1,453.

# Footfall Counts by week

Footfall Report Godalming Town Centre