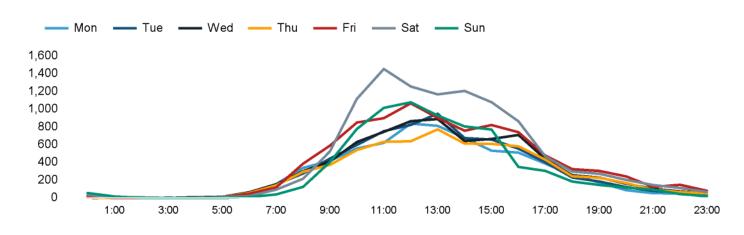

The total number of visitors to Godalming Town Centre in week commencing 13 May 2024 was 54,481.

The busiest day in week commencing 13 May 2024 was Saturday with 10,627 visitors.

The peak hour of the week was 11:00 on Saturday 18 May 2024 with footfall of 1,453.

### Footfall Counts by hour