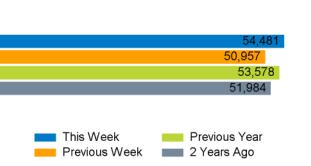

The total number of visitors to Godalming Town Centre in week commencing 13 May 2024 was 54,481.

The busiest day in week commencing 13 May 2024 was Saturday with 10,627 visitors.

The peak hour of the week was 11:00 on Saturday 18 May 2024 with footfall of 1,453.