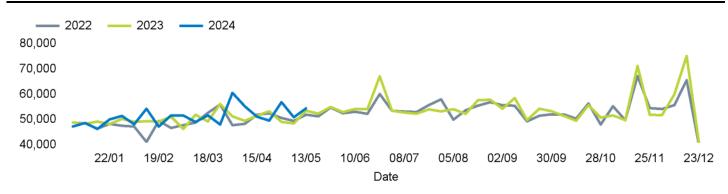

#### Headlines

The total number of visitors to Godalming Town Centre for the last 52 weeks is 2,779,982 which is 1.7% up on the previous year.

Weather

The total number of visitors for the year to date is 1,025,118 which is 2% up on the previous year.

# Footfall Counts by location