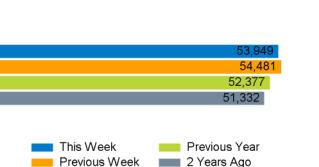

The total number of visitors to Godalming Town Centre in week commencing 20 May 2024 was 53,949.

The busiest day in week commencing 20 May 2024 was Saturday with 10,942 visitors.

The peak hour of the week was 11:00 on Saturday 25 May 2024 with footfall of 1,324.