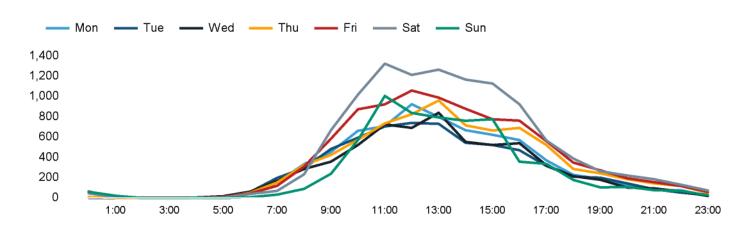

The total number of visitors to Godalming Town Centre in week commencing 20 May 2024 was 53,949.

The busiest day in week commencing 20 May 2024 was Saturday with 10,942 visitors.

The peak hour of the week was 11:00 on Saturday 25 May 2024 with footfall of 1,324.

### Footfall Counts by hour