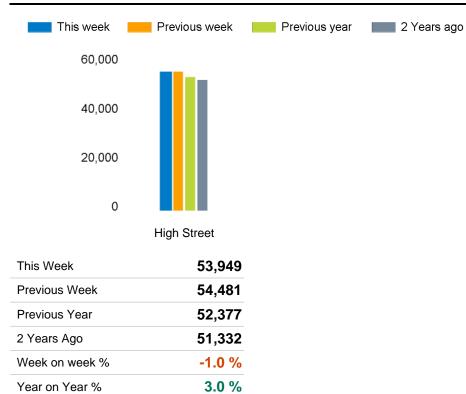

The total number of visitors to Godalming Town Centre in week commencing 20 May 2024 was 53,949.

The busiest day in week commencing 20 May 2024 was Saturday with 10,942 visitors.

The peak hour of the week was 11:00 on Saturday 25 May 2024 with footfall of 1,324.

# Footfall Counts by week