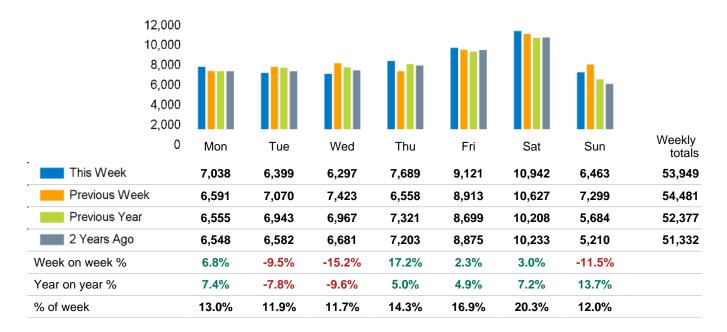

The total number of visitors to Godalming Town Centre in week commencing 20 May 2024 was 53,949.

The busiest day in week commencing 20 May 2024 was Saturday with 10,942 visitors.

The peak hour of the week was 11:00 on Saturday 25 May 2024 with footfall of 1,324.

# Footfall Counts by day