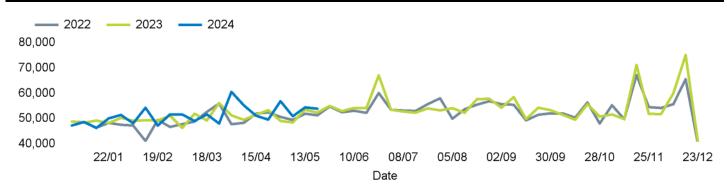

#### Headlines

The total number of visitors to Godalming Town Centre for the last 52 weeks is 2,781,554 which is 1.7% up on the previous year.

Weather

The total number of visitors for the year to date is 1,079,067 which is 2% up on the previous year.

# Footfall Counts by week