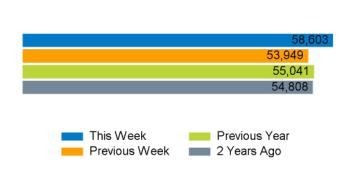

The total number of visitors to Godalming Town Centre in week commencing 27 May 2024 was 58,603.

The busiest day in week commencing 27 May 2024 was Saturday with 14,120 visitors.

The peak hour of the week was 12:00 on Saturday 1 June 2024 with footfall of 2,374.

## Footfall Counts by week