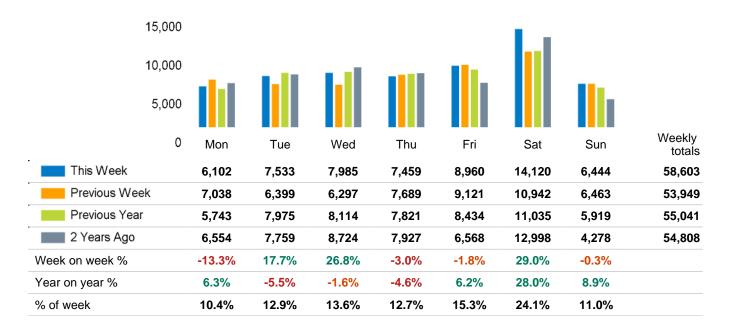

The total number of visitors to Godalming Town Centre in week commencing 27 May 2024 was 58,603.

The busiest day in week commencing 27 May 2024 was Saturday with 14,120 visitors.

The peak hour of the week was 12:00 on Saturday 1 June 2024 with footfall of 2,374.

#### Footfall Counts by day