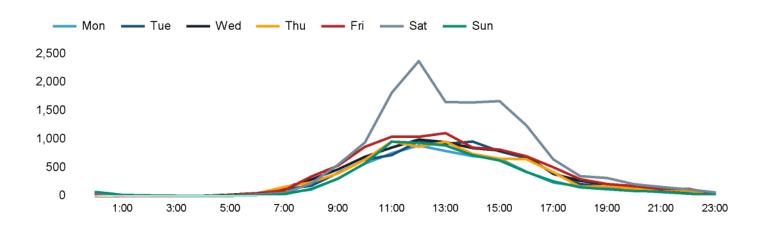

The total number of visitors to Godalming Town Centre in week commencing 27 May 2024 was 58,603.

The busiest day in week commencing 27 May 2024 was Saturday with 14,120 visitors.

The peak hour of the week was 12:00 on Saturday 1 June 2024 with footfall of 2,374.

#### Footfall Counts by hour