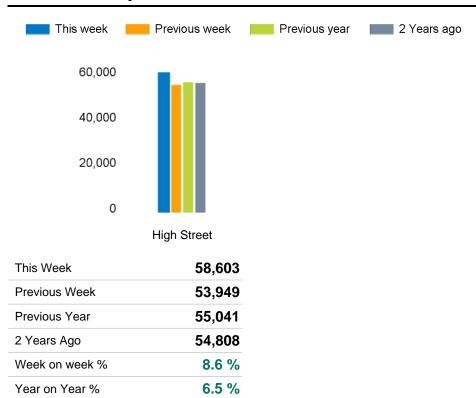

The total number of visitors to Godalming Town Centre in week commencing 27 May 2024 was 58,603.

The busiest day in week commencing 27 May 2024 was Saturday with 14,120 visitors.

The peak hour of the week was 12:00 on Saturday 1 June 2024 with footfall of 2,374.

# **Footfall Counts by location**

## **Reporting dates**

This week - 27 May 2024 - 02 June 2024

Year to Date % Change is the annual % change in footfall from January of this year compared to the same period last year. Week 1, 2024 to Week 22, 2024 Vs Week 1, 2023 to Week 22, 2023