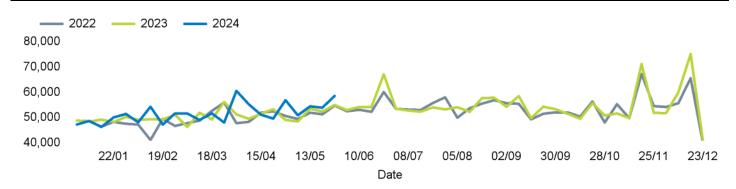

been calculated using like for like data sets (only those counters available in both comparison periods) to ensure statistical accuracy

#### **Headlines**

The total number of visitors to Godalming Town Centre for the last 52 weeks is 2,785,116 which is 1.9% up on the previous year.

The total number of visitors for the year to date is 1,137,670 which is 2.3% up on the previous year.

The total number of visitors to Godalming Town Centre in week commencing 27 May 2024 was 58,603.

The busiest day in week commencing 27 May 2024 was Saturday with 14,120 visitors.

The peak hour of the week was 12:00 on Saturday 1 June 2024 with footfall of 2,374.

#### **Footfall Counts by week**



#### Weather





#### Footfall Counts by day



#### Footfall Counts by hour



## Footfall Counts by week



# **Footfall Counts by location**



## **Reporting dates**

This week - 27 May 2024 - 02 June 2024

Year to Date % Change is the annual % change in footfall from January of this year compared to the same period last year. Week 1, 2024 to Week 22, 2024 Vs Week 1, 2023 to Week 22, 2023

Year on Year % Change is the % change in footfall for this week compared to the same week in the previous year. Week22, 2024 Vs Week 22, 2023

Week on Week % Change is the % change in footfall for this week from the previous week. Week 22 2024 Vs Week 21 2024