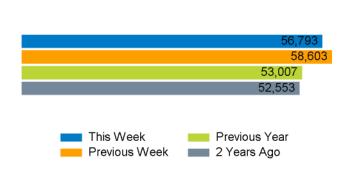

The total number of visitors to Godalming Town Centre in week commencing 3 June 2024 was 56,793.

The busiest day in week commencing 3 June 2024 was Saturday with 12,538 visitors.

The peak hour of the week was 13:00 on Saturday 8 June 2024 with footfall of 1,543.