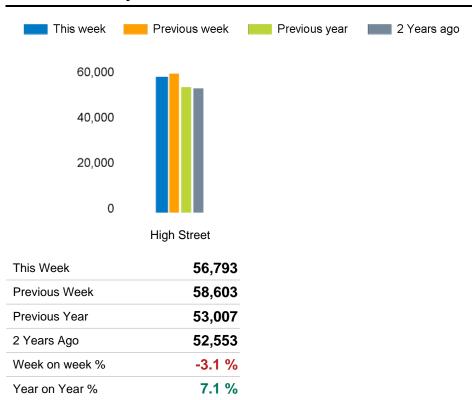

The total number of visitors to Godalming Town Centre in week commencing 3 June 2024 was 56,793.

The busiest day in week commencing 3 June 2024 was Saturday with 12,538 visitors.

The peak hour of the week was 13:00 on Saturday 8 June 2024 with footfall of 1,543.

## **Footfall Counts by location**

## **Weekly Footfall Counts**

|                       | Year to date % |      | Year on year % |      | Week on week % |       |
|-----------------------|----------------|------|----------------|------|----------------|-------|
|                       | 2024           | 2023 | 2024           | 2023 | 2024           | 2023  |
| Godalming Town Centre | 2.5%           | 2.1% | 7.1%           | 0.9% | -3.1%          | -3.7% |
| South East            | -2.9%          | 3.6% | 0.9%           | 2.6% | -2.4%          | -4.9% |
| UK                    | -1.1%          | 6.8% | -2.1%          | 5.4% | -5.2%          | -3.5% |