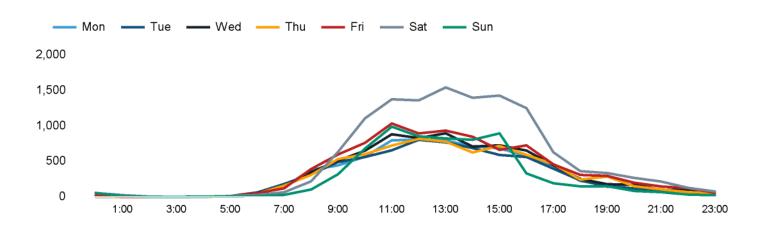

## Footfall Counts by hour

The total number of visitors to Godalming Town Centre in week commencing 3 June 2024 was 56,793.

The busiest day in week commencing 3 June 2024 was Saturday with 12,538 visitors.

The peak hour of the week was 13:00 on Saturday 8 June 2024 with footfall of 1,543.