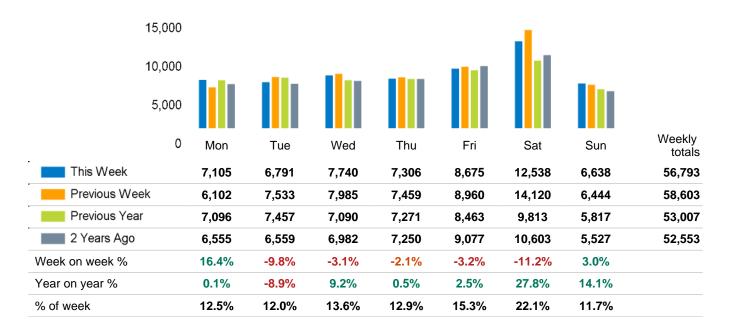

The total number of visitors to Godalming Town Centre in week commencing 3 June 2024 was 56,793.

The busiest day in week commencing 3 June 2024 was Saturday with 12,538 visitors.

The peak hour of the week was 13:00 on Saturday 8 June 2024 with footfall of 1,543.

## **Footfall Counts by week**

## Footfall Counts by week