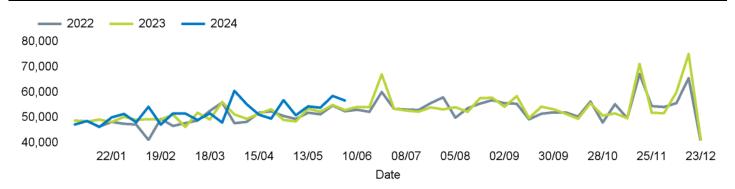

ear on Year and Week on Week) have been calculated using like for like data sets (only those counters available in both comparison periods) to ensure statistical accuracy

#### **Headlines**

The total number of visitors to Godalming Town Centre for the last 52 weeks is 2,788,902 which is 2% up on the previous year.

The total number of visitors for the year to date is 1,194,463 which is 2.5% up on the previous year.

The total number of visitors to Godalming Town Centre in week commencing 3 June 2024 was 56,793.

The busiest day in week commencing 3 June 2024 was Saturday with 12,538 visitors.

The peak hour of the week was 13:00 on Saturday 8 June 2024 with footfall of 1,543.

## **Footfall Counts by week**



#### Weather







## Footfall Counts by hour



## Footfall Counts by week



## **Footfall Counts by location**



## **Reporting dates**

This week - 03 June 2024 - 09 June 2024

Year to Date % Change is the annual % change in footfall from January of this year compared to the same period last year. Week 1, 2024 to Week 23, 2024 Vs Week 1, 2023 to Week 23, 2023

Year on Year % Change is the % change in footfall for this week compared to the same week in the previous year. Week23, 2024 Vs Week 23, 2023

Week on Week % Change is the % change in footfall for this week from the previous week. Week 23 2024 Vs Week 22 2024