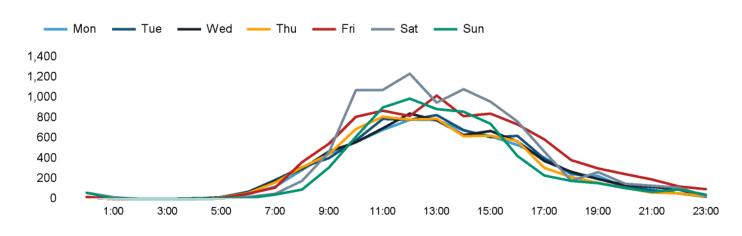

#### Headlines

The total number of visitors to Godalming Town Centre for the last 52 weeks is 2,787,229 which is 1.9% up on the previous year.

The total number of visitors for the year to date is 1,247,052 which is 2.2% up on the previous year.

## Footfall Counts by week

Footfall Report Godalming Town Centre

2