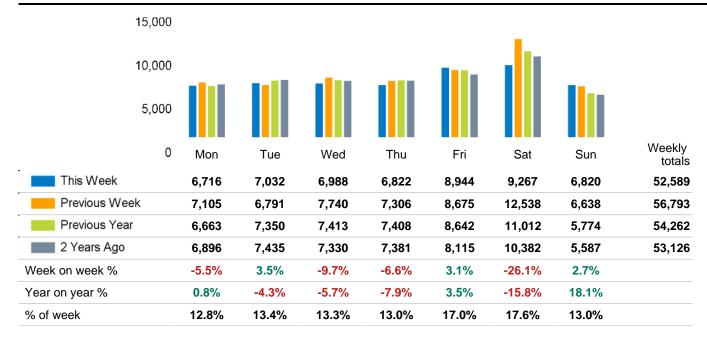

The total number of visitors to Godalming Town Centre in week commencing 10 June 2024 was 52,589.

The busiest day in week commencing 10 June 2024 was Saturday with 9,267 visitors.

The peak hour of the week was 12:00 on Saturday 15 June 2024 with footfall of 1,235.

## Footfall Counts by hour