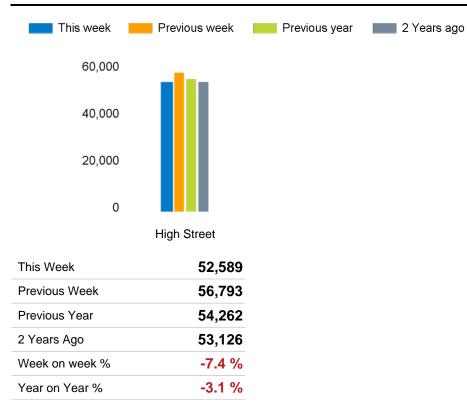

The total number of visitors to Godalming Town Centre in week commencing 10 June 2024 was 52,589.

The busiest day in week commencing 10 June 2024 was Saturday with 9,267 visitors.

The peak hour of the week was 12:00 on Saturday 15 June 2024 with footfall of 1,235.

## Footfall Counts by week

Footfall Report Godalming Town Centre

2