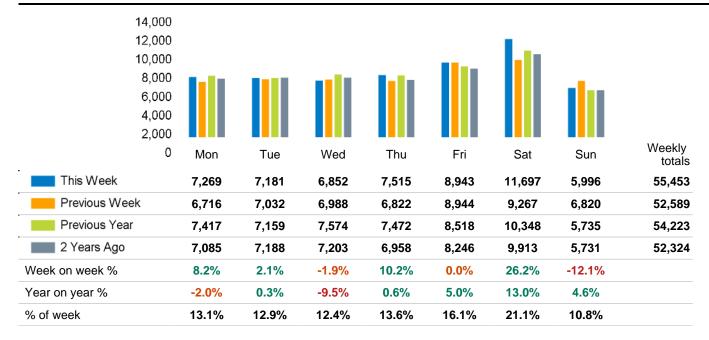

The total number of visitors to Godalming Town Centre in week commencing 17 June 2024 was 55,453.

The busiest day in week commencing 17 June 2024 was Saturday with 11,697 visitors.

The peak hour of the week was 12:00 on Saturday 22 June 2024 with footfall of 1,328.

# Footfall Counts by day