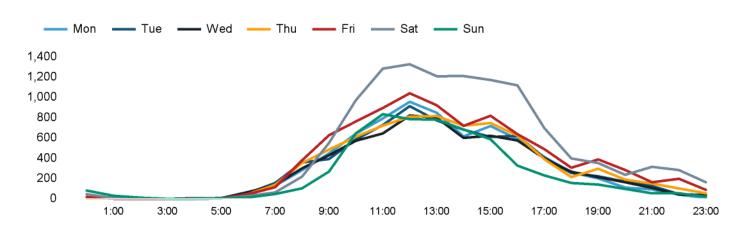

The total number of visitors to Godalming Town Centre in week commencing 17 June 2024 was 55,453.

The busiest day in week commencing 17 June 2024 was Saturday with 11,697 visitors.

The peak hour of the week was 12:00 on Saturday 22 June 2024 with footfall of 1,328.

## Footfall Counts by hour