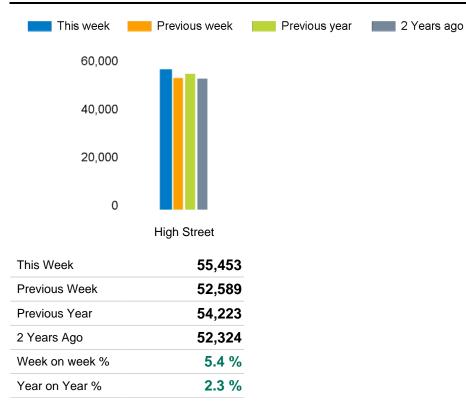

The total number of visitors to Godalming Town Centre in week commencing 17 June 2024 was 55,453.

The busiest day in week commencing 17 June 2024 was Saturday with 11,697 visitors.

The peak hour of the week was 12:00 on Saturday 22 June 2024 with footfall of 1,328.

# Footfall Counts by location