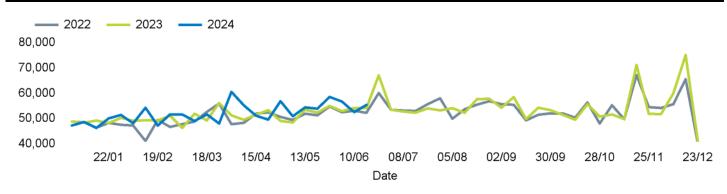

|                  | Mon | Tue | Wed | Thu | Fri | Sat | Sun |
|---------------------------|------------------|-----|-----|-----|-----|-----|-----|-----|
| 55,453                    | This week        | Č   | Č   | Č   | ò.  | Č   |     |     |
| 52,589<br>54,223          |                  | 22° | 22° | 22° | 24° | 24° | 24° | 23° |
| 52,324                    | Previous<br>week | උ   | උ   | ඊ   | උ   | උ   | උ   | Č   |
| This Week Previous Year   |                  | 18° | 17° | 17° | 17° | 19° | 19° | 20° |
| Previous Week 2 Years Ago | Previous<br>year |     | ඊ   | ÷Ŏ: | ඊ   | ඊ   | ò.  | ò.  |
|                           |                  | 26° | 23° | 22° | 24° | 27° | 26° | 27° |



# Footfall Counts by day



## Footfall Counts by hour



# Footfall Counts by week



Footfall Report Godalming Town Centre





# Footfall Counts by location



# **Reporting dates**

This week - 17 June 2024 - 23 June 2024

Year to Date % Change is the annual % change in footfall from January of this year compared to the same period last year. Week 1, 2024 to Week 25, 2024 Vs Week 1, 2023 to Week 25, 2023

Year on Year % Change is the % change in footfall for this week compared to the same week in the previous year. Week 25, 2024 Vs Week 25, 2023

Week on Week % Change is the % change in footfall for this week from the previous week. Week 25 2024 Vs Week 24 2024